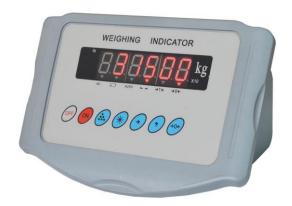

## **Feature**

30 hours of full charge battery operation.

Low battery indication and automatic power-off.

Accuracy can be increased ten times

XK315A1 has 6-digit red LED display. XK315A1G, XK315A1GB and XK3151GB+ have 6-digit green LED display