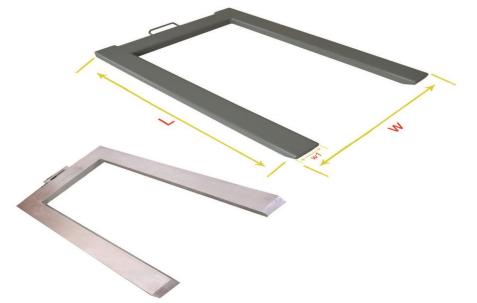

## **Specifications:**

Model Max.cap. Division Platform size ULS1t, 2t 0.5kg,1.0kg 1.2x0.84x0.12m ULM 1t, 2t 0.5kg,1.0kg 1.2x0.92x0.12m

ADD: UNIT 615A 6F ZHONG TIE FORTUNE PLAZA NO.398 JIAHE ROAD XIAMEN FUJIAN CHINA TEL:86-592-6686182, Email:sales@kuanyi.com, http://www.kuanyi.com.