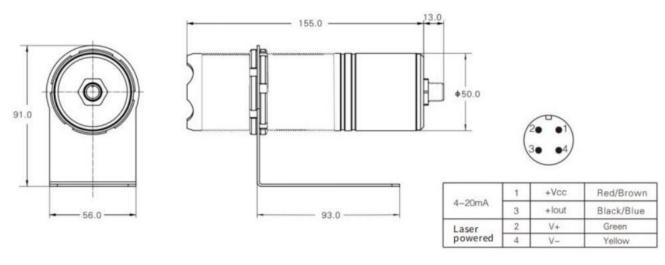

| Response wavelength     | 8-14um                                                                         |
| Relative humidity       | 10-95% RH                                                                      |
| Shell                   | Aluminum+Stainless steel                                                       |
| Electrical connection   | M12 Connector                                                                  |
| Laser Powered           | 9V Battery (use before fixed installation)                                     |
| IP grade                | IP65                                                                           |
| Certification standards | CE certificate, Compliance with EU anti-electromagnetic interference standards |

### Product size and wiring method



M12 connector

## Scope of application

Physical, electrical, electronic and other measurement areas

Steel, glass and plastic industry

Temperature monitoring in process and production field

Metallurgy, petrochemicals, electric power, light industry, textile industry, food industry, Defense and scientific research