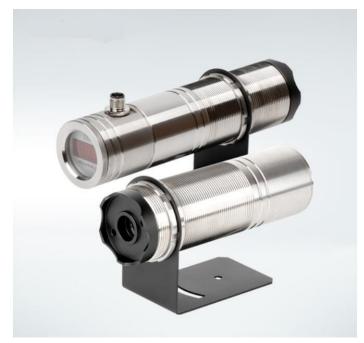

#### **Product Features:**

Rugged metal case ; easy installation

High-precision, high optical resolution

4 ~ 20mA standard signal output

Safe to use, long life to use

Dual laser light can be more effective to focus on the measured object and improve the measurement accuracy