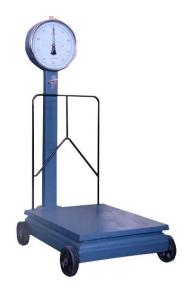

## **Double Dial Heavy Duty Mechanical Platform Weighing Scales TCS-M03**

Having such advantages as automatically indicating the measuring readings, stable function, exact indicated values, easy operation and convenient maintenance, TCS-M03 model platform spring dial scale is applicable to many fields like industrial enterprise, commerce, communication and transportation, etc. The series of products are with legible scale, easy read and rapid measurement.