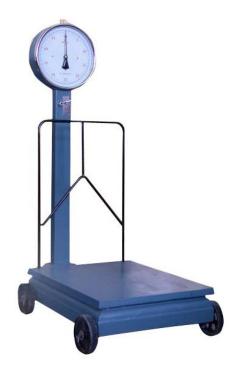

## **Double Dial Heavy Duty Mechanical Platform Weighing Scales TCS-M02**

## **Feature**

TCS-M02 (200/300//500/1000)

Max.weighing:200-500kg

Max.weighing:200/300/500/1000kg

Scale division (d):1000g

Size of bearing plate: 600×450mm Overall size: 91×54.5×123cm

Size of base packing box: 93×59.5×24.5cm Size of dial packing box: 111.5×36×14cm

N.W.:58kg G.W.:65kg

**KUANYI Brand** 

Having such advantages as automatically indicating the measuring readings, stable function, exact indicated values, easy operation and convenient maintenance, TCS-M02 model platform spring dial scale is applicable to many fields like industrial enterprise, commerce, communication and transportation, etc. The series of products are with legible scale, easy read and rapid measurement.