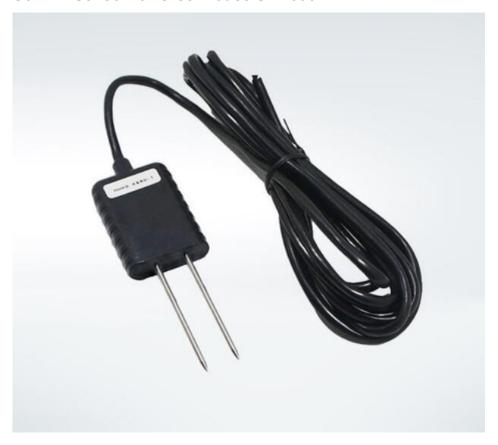

## Soil PH Sensor for Greenhouse ST-2006B

## **Product Features:**

High accuracy
Measure soil pH and sewage
Measuring range 0-14PH
Easy to use and install
Supply voltage 12~24VDC
One-piece and split-type shapes
RS485/4-20mA/0-5VDC/0-10VDC