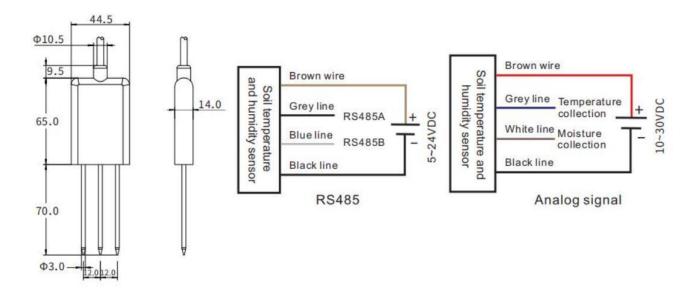

## **Product Features:**

High accuracy
Measure soil pH and sewage
Measuring range 0-14PH
Easy to use and install
Supply voltage 12~24VDC
One-piece and split-type shapes
RS485/4-20mA/0-5VDC/0-10VDC

## **Technical Parameters**

| Measuring range        | 0-14PH                      |
|------------------------|-----------------------------|
| Measurement accuracy   | ±0.02PH                     |
| Resolution             | ±0.01PH                     |
| Response time          | <15 seconds                 |
| Output signal          | Rs485/4-20mA/0-5VDC/0-10VDC |
| Supply voltage         | 12~24VDC                    |
| Operating temperature  | 0°C~60°C                    |
| Working humidity       | 0-100%RH                    |
| Electrical connections | Direct lead                 |