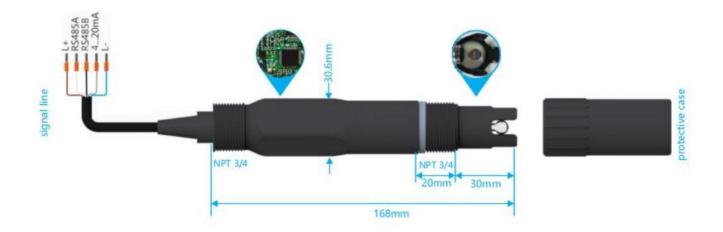

| Relative humidity<90%                |
| Withstand voltage range              | 04bar                                |
| Shell material                       | PPT antiseptic                       |
| Sensitive film number                | H1020                                |
| Process connection thread            | NPT3/4                               |
| Electrical connections               | Direct outlet with 5 meter cable     |
| Electrode protective sleeve          | Include                              |
| Protection level                     | IP68                                 |
| Weight                               | 0.5KG                                |
|                                      |                                      |

## **Product Dimensions**