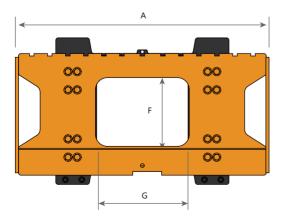

#### **Specification Sheet**

With attachment

|       | Range | Min-weigh | Index | Error | Level | Size (mm) |     |     |     | Product weight |     |     |     |
|-------|-------|-----------|-------|-------|-------|-----------|-----|-----|-----|----------------|-----|-----|-----|
| Model | kg    | kg        | kg    | %     | /     | Α         | В   | C   | D   | E              | F   | G   | Kg  |
| H2-25 | 2500  | 30        | 1     | 0.2   | 11    | 1000      | 120 | 411 | 381 | 407            | 260 | 390 | 130 |
| H2-35 | 3500  | 30        | 1     | 0.2   | 111   | 1100      | 120 | 510 | 476 | 506            | 306 | 390 | 145 |
| H2-45 | 4500  | 30        | 2     | 0.2   | 111   | 1250      | 130 | 510 | 476 | 506            | 306 | 390 | 220 |