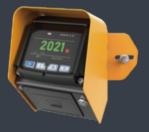

#### Smart indicator

- · 3.5" LCD
- · Optional division (0.1/0.5/1/2/5kg)
- · Unit settings (kg/lb)
- · Time setting
- · Forklift ID setting
- · Overload and partial load alarm
- $\cdot$  Sensor failure monitoring
- $\cdot$  One key to zero
- $\cdot$  Cumulative and cumulative management
- · Print and print management
- · Stable schedule : ~2 seconds
- · Operating Voltage : 12-24V

### Hiseries FORKLIFT SCALE Optional

| Product                          | Specification                           | Picture                                                                                                                                                                                                                                                                                                                                                                                                                                                                                                                                                                                                                                                                                                                                                                                                                                                                                                                                                                                                                                                                                                                                                                                                                                                                                                                                                                                                                                                                                                                                                                                                                                                                                                                                                                                                                                                                                                                                                                                                                                                                                                                        |
|----------------------------------|-----------------------------------------|--------------------------------------------------------------------------------------------------------------------------------------------------------------------------------------------------------------------------------------------------------------------------------------------------------------------------------------------------------------------------------------------------------------------------------------------------------------------------------------------------------------------------------------------------------------------------------------------------------------------------------------------------------------------------------------------------------------------------------------------------------------------------------------------------------------------------------------------------------------------------------------------------------------------------------------------------------------------------------------------------------------------------------------------------------------------------------------------------------------------------------------------------------------------------------------------------------------------------------------------------------------------------------------------------------------------------------------------------------------------------------------------------------------------------------------------------------------------------------------------------------------------------------------------------------------------------------------------------------------------------------------------------------------------------------------------------------------------------------------------------------------------------------------------------------------------------------------------------------------------------------------------------------------------------------------------------------------------------------------------------------------------------------------------------------------------------------------------------------------------------------|
| 7' LED display                   | Size :<br>680mm*200mm                   | 625. Skg                                                                                                                                                                                                                                                                                                                                                                                                                                                                                                                                                                                                                                                                                                                                                                                                                                                                                                                                                                                                                                                                                                                                                                                                                                                                                                                                                                                                                                                                                                                                                                                                                                                                                                                                                                                                                                                                                                                                                                                                                                                                                                                       |
| Sound and light<br>warning light | Size :<br>70mm*50mm                     |                                                                                                                                                                                                                                                                                                                                                                                                                                                                                                                                                                                                                                                                                                                                                                                                                                                                                                                                                                                                                                                                                                                                                                                                                                                                                                                                                                                                                                                                                                                                                                                                                                                                                                                                                                                                                                                                                                                                                                                                                                                                                                                                |
| Lithium<br>Battery               | 30Ah 3.7V                               | and the second s |
| Hanging<br>display               | Size:<br>230mm*115mm*90mm               |                                                                                                                                                                                                                                                                                                                                                                                                                                                                                                                                                                                                                                                                                                                                                                                                                                                                                                                                                                                                                                                                                                                                                                                                                                                                                                                                                                                                                                                                                                                                                                                                                                                                                                                                                                                                                                                                                                                                                                                                                                                                                                                                |
| Altimeter<br>module              | Precision : 1mm<br>Range : 0.03-10meter |                                                                                                                                                                                                                                                                                                                                                                                                                                                                                                                                                                                                                                                                                                                                                                                                                                                                                                                                                                                                                                                                                                                                                                                                                                                                                                                                                                                                                                                                                                                                                                                                                                                                                                                                                                                                                                                                                                                                                                                                                                                                                                                                |