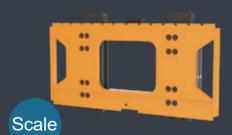

#### Scale

- $\cdot$  Weight correction for forklift mast tilt (±5°)
- · One key to zero
- · Automatic sleep & one-key wakeup
- $\cdot$  1.3" O'led screen on the side of the scale
- Weighing result display
- Indicate battery status
- Indicate connection status
- Sensor failure monitoring
- · 30Ah 3.7V removable lithium battery
- · Overload protection 150%
- · Optional height measurement function