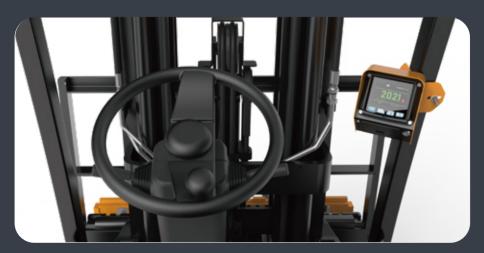

# H series FORKLIFT SCALE

High-precision forklift weighing solution

Forklift scales make weighing a one-step process. Designed for use in tough freight and less-than-truckload environments, the H series forklift scales provide accurate, safe and reliable forklift weighing solutions.

#### Easy to use

- · 3.5 " screen, clear display and prompt ;
- $\cdot$  The scale has a built-in removable lithium battery, which can work continuously for 300 hours .

#### Smart indicator

- · 3.5" LCD
- · Optional division (0.1/0.5/1/2/5kg)
- · Unit settings (kg/lb)
- · Time setting
- · Forklift ID setting
- · Overload and partial load alarm
- $\cdot$  Sensor failure monitoring
- $\cdot$  One key to zero
- $\cdot$  Cumulative and cumulative management
- · Print and print management
- · Stable schedule : ~2 seconds
- · Operating Voltage : 12-24V