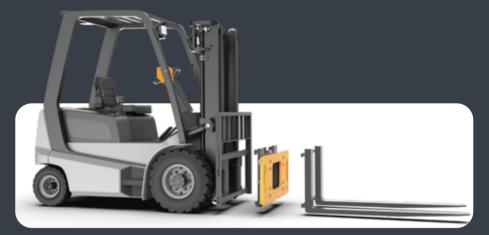

onments, the H series forklift scales provide accurate, safe and reliable forklift weighing solutions.





#### Precise Composite error 0.2% Arge range 30–4500 kg Optional division 0.1–5 kg

\* See the specification table for details

#### Reliable

Full load and unload



safety overload

• The scale has been rigorously tested and can still work accurately and safely;

 $\cdot$  Multiple safety design to ensure safety .

#### Applicable

- · Adapt to international standards
- $\cdot$  Suitable for various forklifts and attachments

#### Easy Installation

• The installation of the scale is as simple and convenient as the installation of a fork;

High installation versatility of the indicator, take electricity directly from the forklift;
Wireless connection, eliminating wiring troubles.



#### Easy to use

- · 3.5 " screen, clear display and prompt ;
- $\cdot$  The scale has a built-in removable lithium battery, which can work continuously for 300 hours .



## **FORKLIFT SCALE** H series Specifications

#### Scale

- $\cdot$  Weight correction for forklift mast tilt (±5°)
- · One key to zero
- · Automatic sleep & one-key wakeup
- $\cdot$  1.3" O'led screen on the side of the scale
- Weighing result display
- Indicate battery status
- Indicate connection status
- Sensor failure monitoring
- · 30Ah 3.7V removable lithium battery
- · Overload protection 150%
- · Optional height measurement function



#### Smart indicator

- · 3.5" LCD
- · Optional division (0.1/0.5/1/2/5kg)
- · Unit settings (kg/lb)
- · Time setting
- · Forklift ID setting
- · Overload and partial load ala