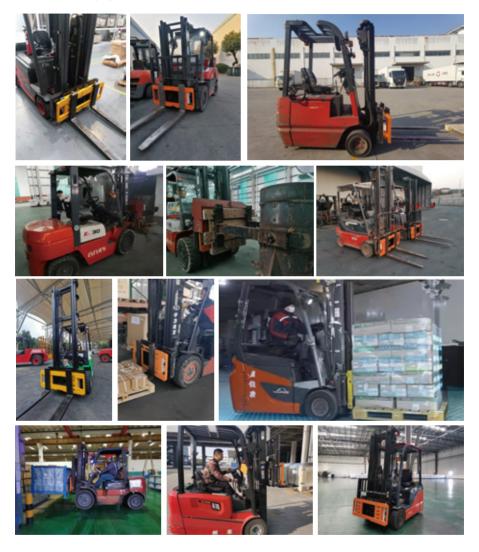

### Hseries FORKLIFT SCALE Some application scenarios

H series forklift scales are fully compatible with various mainstream brand models such as Linde, Toyota, Jungheinrich ;

And widely used in manufacturing enterprises and distribution enterprises such as steel, aluminum, chemical, paper, textile, foreign trade, cold chain, warehousing . For more information on forklift scales, please contact us.