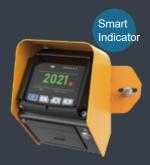

#### Smart indicator

- · 3.5" LCD
- · Optional division (0.1/0.5/1/2/5kg)
- · Unit settings (kg/lb)
- · Time setting
- · Forklift ID setting
- · Overload and partial load alarm
- $\cdot$  Sensor failure monitoring
- $\cdot$  One key to zero
- $\cdot$  Cumulative and cumulative management
- · Print and print management
- · Stable schedule : ~2 seconds
- · Operating Voltage : 12-24V