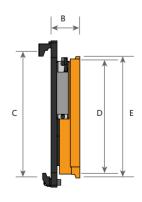

#### **Specification Sheet**

With attachment

|       | Range | Min-weigh | Index | Error | Level | Size (mm) |     |     |     | Product weight |     |     |     |
|-------|-------|-----------|-------|-------|-------|-----------|-----|-----|-----|----------------|-----|-----|-----|
| Model | kg    | kg        | kg    | %     | /     | Α         | В   | C   | D   | E              | F   | G   | Kg  |
| H2-25 | 2500  | 30        | 1     | 0.2   | 11    | 1000      | 120 | 411 | 381 | 407            | 260 | 390 | 130 |
| H2-35 | 3500  | 30        | 1     | 0.2   | 111   | 1100      | 120 | 510 | 476 | 506            | 306 | 390 | 145 |
| H2-45 | 4500  | 30        | 2     | 0.2   | 111   | 1250      | 130 | 510 | 476 | 506            | 306 | 390 | 220 |