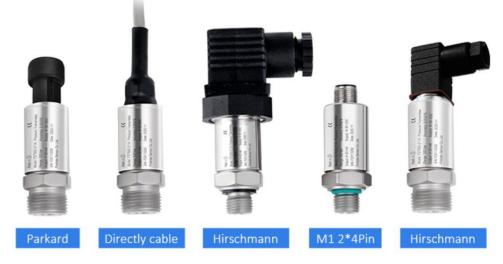

## **Technical Parameters**

| Product number           | PS-211A                                            |
|--------------------------|----------------------------------------------------|
| Pressure type            | Gauge pressure, absolute pressure, sealed pressure |
| Standard range           | 0~6…600 bar                                        |
| Signal output            | 4~20mA, 0.5~4.5VDC, 0~5VDC, 0~10VDC                |
| Supply voltage           | 9~30VDC, 5VDC (0.5~4.5V), 15~30VDC (0~10V)         |
| Accuracy                 | ±0.5%FS, ±1%FS                                     |
| Long-term stability      | ±0.1%FS/year                                       |
| Temperature compensation | -20~+85℃                                           |
| Operating temperature    | -40~+85℃                                           |
| Storage temperature      | -40~+85℃                                           |
| Overload pressure        | 300%FS                                             |
| Breaking pressure        | 500%FS                                             |
| Impact (11mS)            | 100g                                               |
| Protection level         | IP65                                               |
| Material                 | 17-4PH                                             |
| Electrical connections   | Direct lead, M12 connector, Packard connector,     |
|                          | Hirschmann (Mini), Hirschmann (DIN43650)           |
| Pressure port            | M20X1.5 G1/4 NPT1/4 (others need to be customized) |