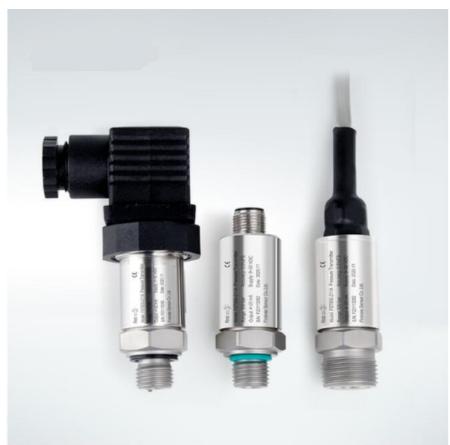

## **Technical Parameters**

| Product number           | PS-211A                                            |
|--------------------------|----------------------------------------------------|
| Pressure type            | Gauge pressure, absolute pressure, sealed pressure |
| Standard range           | 0~6…600 bar                                        |
| Signal output            | 4~20mA, 0.5~4.5VDC, 0~5VDC, 0~10VDC                |
| Supply voltage           | 9~30VDC, 5VDC (0.5~4.5V), 15~30VDC (0~10V)         |
| Accuracy                 | ±0.5%FS, ±1%FS                                     |
| Long-term stability      | ±0.1%FS/year                                       |
| Temperature compensation | -20~+85℃                                           |
| Operating temperature    | -40~+85℃                                           |
| Storage temperature      | -40~+85℃                                           |
| Overload pressure        | 300%FS                                             |
| Breaking pressure        | 500%FS                                             |
| Impact (11mS)            | 100g                                               |
| Protection level         | IP65                                               |
| Material                 | 17-4PH                                             |
| Electrical connections   | Direct lead, M12 connector, Packard connector,     |
|                          | Hirschmann (Mini), Hirschmann (DIN43650)           |
| Pressure port            | M20X1.5 G1/4 NPT1/4 (others need to be customized) |