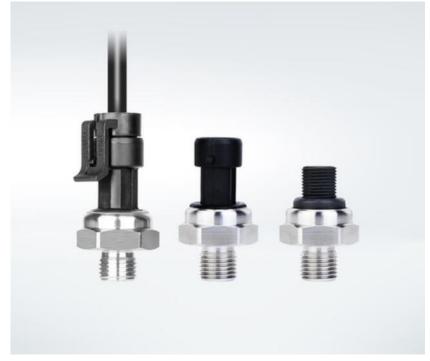

## Water Pressure Sensor PS-1500

## **Product Features:**

Advanced ceramic core High reliability and high stability Good medium compatibility Highly corrosion resistant SS housing **Applications:** Industrial process and control Air compressor, refrigeration Pumping stations

Water treatment system

**Product Description** 

The water pressure sensor PS-1500 is refined by a special process. PS-1500 water pressure sensor sensitive detection material has the advantages of high elasticity, corrosion resistance, abrasion resistance, strong shock and vibration resistance, and good thermal stability. Water pumps, urban intelligent pipe networks, air compressors, refrigeration, water treatment industries, industrial process detection and control. **Technical Parameters** 