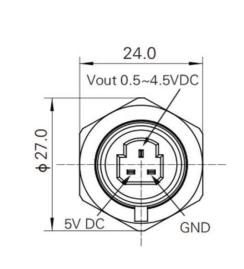

## Drawing:

| Measuring medium           | Water              |
|----------------------------|--------------------|
| Pressure range (bar)       | 10, 16, 25         |
| Signal output              | 0.5~4.5VDC, 4~20mA |
| Signal line specifications | 3 Wire, 2 Wire     |
| Supply voltage             | 5VDC 9~30VDC       |
| Precision                  | ±1%FS              |
| Total error band           | ±3%FS              |
| Operating temperature      | -40~+135℃          |
| Storage temperature        | -40~+150℃          |