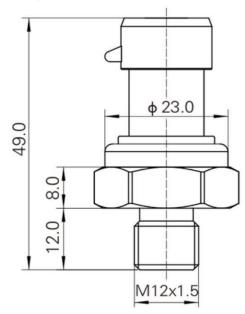

## Drawing:

| Overload pressure        | 200%FS                             |
|--------------------------|------------------------------------|
| Breaking pressure        | 300%FS                             |
| Vibration                | 11g(50~2000Hz)                     |
| Supply current           | 10mA (maximum)                     |
| Output response          | 3mS                                |
| Service life             | 5 million full-scale cycles        |
| Short circuit protection | Have                               |
| Pressure port            | G1/4,NPT1/4,M20x1.5,M12x1.5,NPT1/8 |
| Electrical connections   | Packard connector                  |
| Load Resistance          | 10KΩ (typical)                     |
| Protection level         | IP65                               |
| Overvoltage protection   | 16VDC (5V power supply)            |
| Material                 | 304 stainless steel                |
| Reverse voltage          | -14VDC (5V power supply)           |