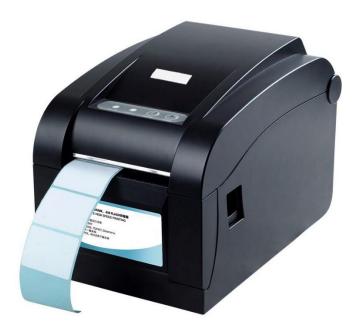

## **Thermal Barcode Label Printer POS-350BL**

POS-350BL is the 3 inch direct thermal label printer, the printing speed can up to 152mm/sec. Designed with no losable parts and user-friendly clamshell that allows users to easy open the cover and drop labels into the media bay. Gap auto detection and the black mark sensor is completely adjustable from side to side.