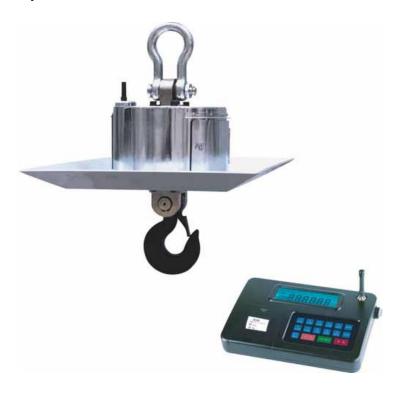

## **High Temperature Wireless Crane Scale OCS-SZ-HBC**

## Specification:

Specially modified for smelt or metal processing factories, HBC series crane scale can operate under high ambient temperature:

Unique load cell for thermal scale.

Special equipped heat isolation plate for thermal radiation: Isolation plate dimension:

ExE = 573 x 573 mm<sup>2</sup> for 1~5 ton scale with plate weight of 18kg.ExE=623x623mm<sup>2</sup> for 10~50ton scale with plate weight of 20kg.Additional heat isolation layer inside the scale cavity to stop heat diffusion. Refer BC series for other parameters.