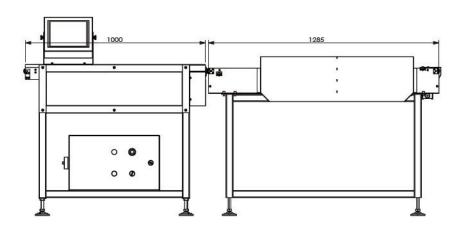

nology), which can realize seamless connection with data network suppliers around the world

Remote maintenance technology, support remote maintenance and remote upgrade Support Industrial cloud and IOT integration mechanism

# Feature:

Suitable for fresh sorting,4, 6, 8, 10, 12 level sorting can be customized

High-speed and high-precision dynamic sorting scale, accurately weighs fresh food and sorts it

Complete Sorter

It can be matched with a large-scale fresh food sorting and storage integrated system

Offers a variety of configurations of weighing technology, form factor and interface configuration for seamless integration.

Weighing range: 100 g - 5 kg Accuracy:  $\pm 0.5$  g  $\sim 5$  g

Working efficiency: ≤120 pieces/min

Touch screen size: 10 inches

### **Production Size:**