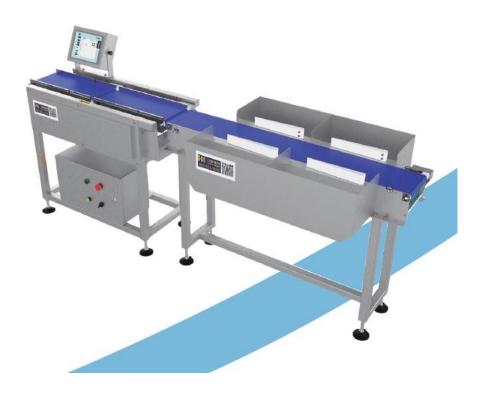

# Multi-level Sorting Dynamic Check Weigher MCS-L

# Feature:

Suitable for fresh sorting,4, 6, 8, 10, 12 level sorting can be customized

High-speed and high-precision dynamic sorting scale, accurately weighs fresh food and sorts it

Complete Sorter

It can be matched with a large-scale fresh food sorting and storage integrated system

Offers a variety of configurations of weighing technology, form factor and interface configuration for seamless integration.

Weighing range: 100 g - 5 kg Accuracy:  $\pm 0.5$  g  $\sim 5$  g

Working efficiency: ≤120 pieces/min