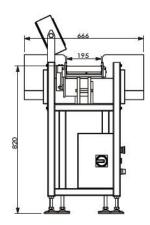

logy), which can realize seamless connection with data network suppliers around the world

Remote maintenance technology, support remote maintenance and remote upgrade Support Industrial cloud and IOT integration mechanism

# Feature:

Suitable for fresh sorting,4, 6, 8, 10, 12 level sorting can be customized

High-speed and high-precision dynamic sorting scale, accurately weighs fresh food and sorts it

Complete Sorter

It can be matched with a large-scale fresh food sorting and storage integrated system

Offers a variety of configurations of weighing technology, form factor and interface configuration for seamless integration.

Weighing range: 100 g - 5 kg Accuracy:  $\pm 0.5$  g  $\sim 5$  g

Working efficiency: ≤120 pieces/min

Touch screen size: 10 inches

### **Production Size:**