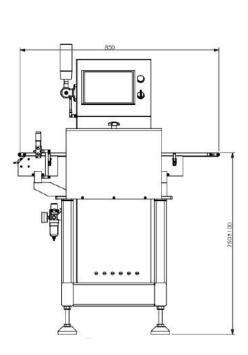

on steel spray, aluminum alloy, stainless steel) to meet different needs and environments

Provides a variety of data communication standards

(Example: Ethernet, RS485 and RS232 technology), which can realize seamless connection with data network suppliers around the world

Remote maintenance technology, support remote maintenance and remote upgrade Support Industrial cloud and IOT integration mechanism

#### Feature:

Applicable to the back-end re-inspection of the packaging line

Customized for complex and precise applications

Support Industrial cloud

Maintain high performance in harsh environments

Support compliance with data collection

Weighing range: 10 g - 500 g

Accuracy: ± 0.2 g ~ 1 g

Working efficiency: ≤120 pieces/min

Touch screen size: 7 inches

### **Production Size:**