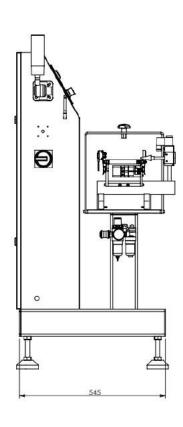

steel spray, aluminum alloy, stainless steel) to meet different needs and environments

Provides a variety of data communication standards

(Example: Ethernet, RS485 and RS232 technology), which can realize seamless connection with data network suppliers around the world

Remote maintenance technology, support remote maintenance and remote upgrade Support Industrial cloud and IOT integration mechanism

#### Feature:

Applicable to the back-end re-inspection of the packaging line

Customized for complex and precise applications

Support Industrial cloud

Maintain high performance in harsh environments

Support compliance with data collection

Weighing range: 10 g - 500 g

Accuracy: ± 0.2 g ~ 1 g

Working efficiency: ≤120 pieces/min

Touch screen size: 7 inches

### **Production Size:**