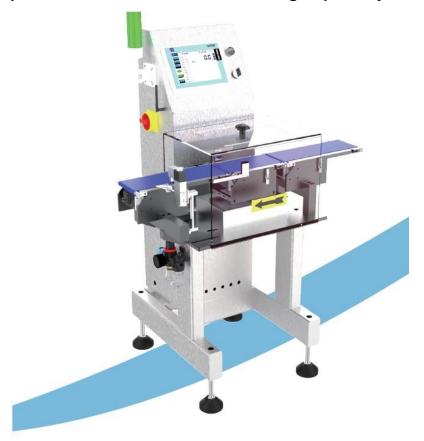

#### Feature:

Applicable to the back-end re-inspection of the packaging line

Customized for complex and precise applications

Support Industrial cloud

Maintain high performance in harsh environments

Support compliance with data collection

Weighing range: 10 g - 500 g

Accuracy: ± 0.2 g ~ 1 g

Working efficiency: ≤120 pieces/min

Touch screen size: 7 inches