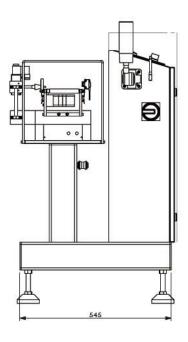

and materials (eg: carbon steel spray, aluminum alloy, stainless steel) to meet different needs and environments

Provides a variety of data communication standards

(Example: Ethernet, RS485 and RS232 technology), which can realize seamless connection with data network suppliers around the world

Remote maintenance technology, support remote maintenance and remote upgrade Support Industrial cloud and IOT integration mechanism

### Feature:

Applicable to re-inspection of trace products
Tailored for complex and precise applications
Support Industrial cloud

Maintain high performance in harsh Environments

Support compliance with data collection

Weighing range: 5 g - 200 g Accuracy: ± 0.05 g ~ 0.5 g

Work efficiency: ≤180 pieces/min Touch screen size: 7 inches

## **Production Size:**