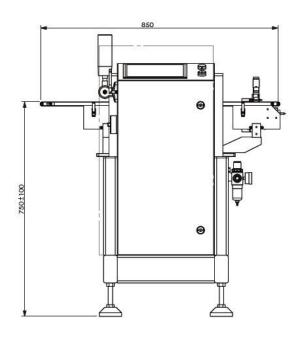

es and materials (eg: carbon steel spray, aluminum alloy, stainless steel) to meet different needs and environments

Provides a variety of data communication standards

(Example: Ethernet, RS485 and RS232 technology), which can realize seamless connection with data network suppliers around the world

Remote maintenance technology, support remote maintenance and remote upgrade Support Industrial cloud and IOT integration mechanism

### Feature:

Applicable to re-inspection of trace products
Tailored for complex and precise applications
Support Industrial cloud

Maintain high performance in harsh Environments

Support compliance with data collection

Weighing range: 5 g - 200 g Accuracy: ± 0.05 g ~ 0.5 g

Work efficiency: ≤180 pieces/min Touch screen size: 7 inches

## **Production Size:**