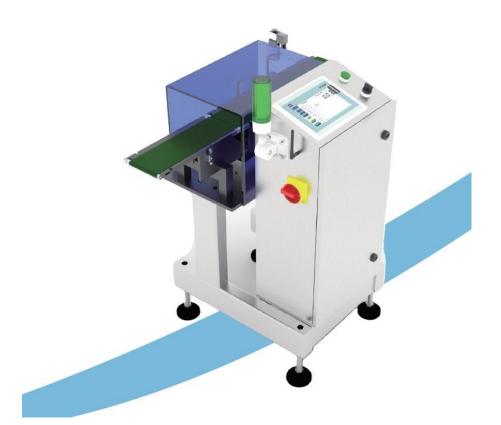

Weighing range: 5 g - 200 g Accuracy: ± 0.05 g ~ 0.5 g

Work efficiency: ≤180 pieces/min Touch screen size: 7 inches