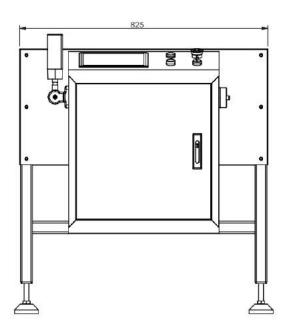

# **Production Size:**

|   | Type1 | Type2 | Туре3 |
|---|-------|-------|-------|
| А | 800   |       |       |
| В | 600   | 800   | 1000  |