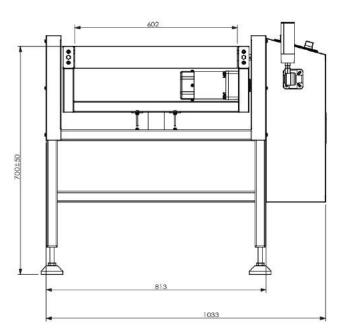

# **Production Size:**

|   | Type1 | Type2 | Туре3 |
|---|-------|-------|-------|
| А | 800   |       |       |
| В | 600   | 800   | 1000  |