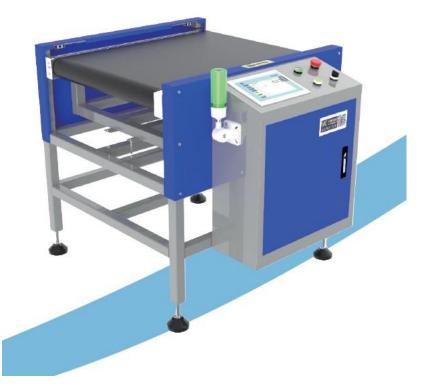

# Power Belt Check Weigher MCS-E

# Feature:

Suitable for re-inspection of sealing and packing lines Various sizes can be customized, product length 200-2000mm Fits light weight, uneven bottom surface Soft package products Reliable accuracy Flexible configuration for standard weighing applications Rugged construction with heavy load capacity Optional standard RS232\RS485\TCP interface Weighing range: 2 kg - 50 kg Accuracy:  $\pm$  20 g ~ 50 g Work efficiency:  $\leq$  15 pieces/min Touch screen size: 7 inches