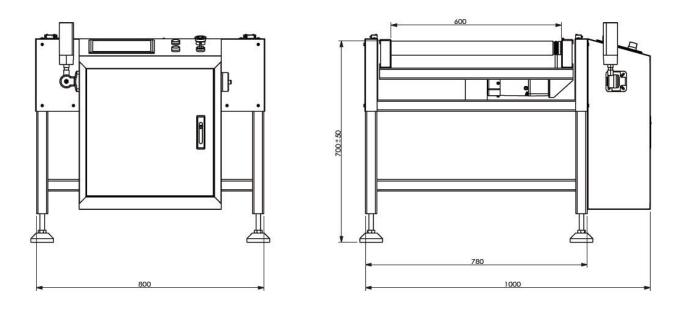

## **Production Size:**

|   | Type1 | Type2 | Туре3 |
|---|-------|-------|-------|
| А | 800   | 1000  | 1200  |
| В | 600   | 800   | 1000  |