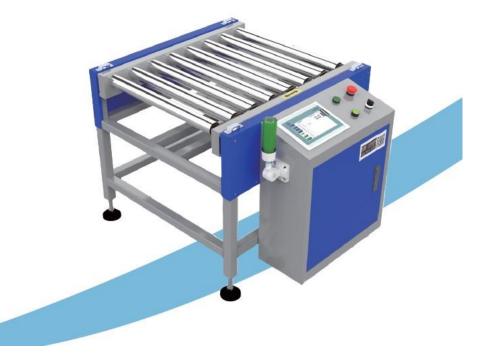

## Power Drum Roller Checkweigher MCS-D

Remote maintenance technology, support remote maintenance and remote upgrade

Support Industrial cloud and IOT integration mechanism

Suitable for re-inspection of sealing and packing lines Various sizes can be customized, product length 200-2000mm Fits cartons with flat bottom heavier product Reliable accuracy Flexible configuration for standard weighing applications Rugged construction with heavy load capacity Optional standard RS232\RS485\TCP interface Weighing range: 2 kg - 50 kg Accuracy:  $\pm 20$  g ~ 50 g Work efficiency:  $\leq 15$  pieces/min Touch screen size: 7 inches