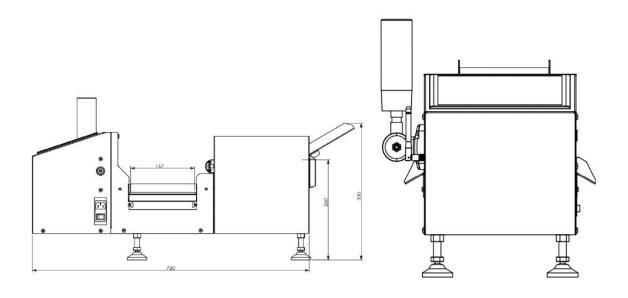

inum alloy, stainless steel) to meet different needs and environments

Provides a variety of data communication standards

(Example: Ethernet, RS485 and RS232 technology), which can realize seamless connection with data network suppliers around the world

Remote maintenance technology, support remote maintenance and remote upgrade Support Industrial cloud and IOT integration mechanism

### Feature:

Applicable to the back-end re-inspection of vertical packaging machines

A good partner for vertical packaging machines

Support Industrial cloud

Support compliance through data capture

Hardware packaging, food packaging,

pharmaceutical packaging Weighing range: 3 g – 500 g

Accuracy: ± 0.5 g ~ 5 g

Working efficiency: ≤ 60 pieces/min

Touch screen size: 7 inches

#### **Production Size:**