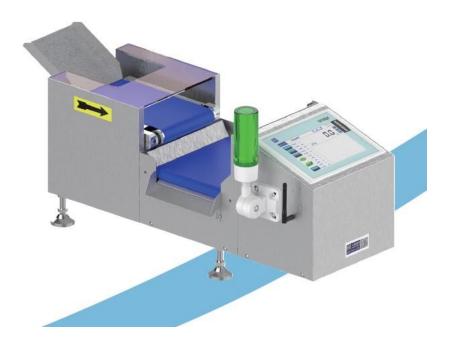

# IoT Medium Speed Dynamic Checkweigher MCS-B

### Feature:

Applicable to the back-end re-inspection of vertical packaging machines

A good partner for vertical packaging machines

Support Industrial cloud

Support compliance through data capture

Hardware packaging, food packaging,

pharmaceutical packaging Weighing range: 3 g – 500 g

Accuracy: ± 0.5 g ~ 5 g

Working efficiency: ≤ 60 pieces/min

Touch screen size: 7 inches