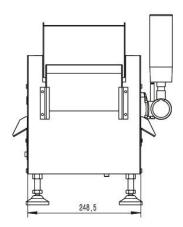

y,

stainless steel) to meet different needs and environments

Provides a variety of data communication standards

(Example: Ethernet, RS485 and RS232 technology), which can realize seamless connection with data network suppliers around the world

Remote maintenance technology, support remote maintenance and remote upgrade

Support Industrial cloud and IOT integration mechanism

### Feature:

Applicable to the back-end re-inspection of vertical packaging machines A good partner for vertical packaging machines Support Industrial cloud Support compliance through data capture Hardware packaging, food packaging, pharmaceutical packaging Weighing range: 3 g - 500 gAccuracy:  $\pm 0.5 g \sim 5 g$ Working efficiency:  $\leq 60$  pieces/min Touch screen size: 7 inches

### **Production Size:**