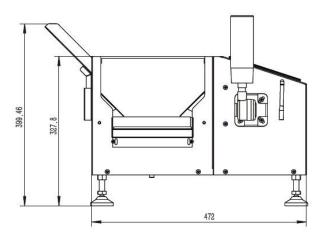

loy,

stainless steel) to meet different needs and environments

Provides a variety of data communication standards

(Example: Ethernet, RS485 and RS232 technology), which can realize seamless connection with data network suppliers around the world

Remote maintenance technology, support remote maintenance and remote upgrade

Support Industrial cloud and IOT integration mechanism

### Feature:

Applicable to the back-end re-inspection of vertical packaging machines A good partner for vertical packaging machines Support Industrial cloud Support compliance through data capture Hardware packaging, food packaging, pharmaceutical packaging Weighing range: 3 g - 500 gAccuracy:  $\pm 0.5 g \sim 5 g$ Working efficiency:  $\leq 60$  pieces/min Touch screen size: 7 inches

### **Production Size:**