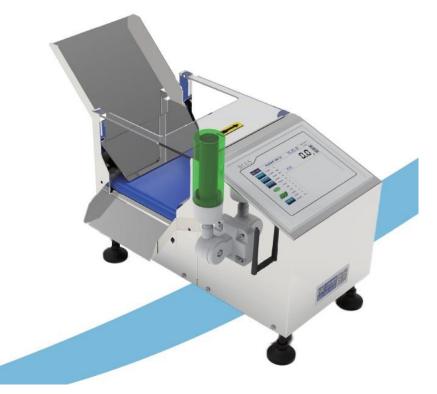

### Feature:

Applicable to the back-end re-inspection of vertical packaging machines A good partner for vertical packaging machines Support Industrial cloud Support compliance through data capture Hardware packaging, food packaging, pharmaceutical packaging Weighing range: 3 g - 500 gAccuracy:  $\pm 0.5 g \sim 5 g$ Working efficiency:  $\leq 60$  pieces/min Touch screen size: 7 inches