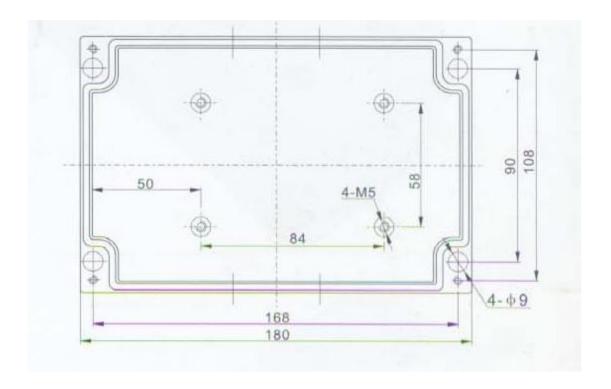

## **Stainless Steel Eight Wires Junction Box JTB-8S**

## **Stainless Steel Junction Box**

Stainless steelhousing, hermetically-sealed adaptor, durability and water-proof.

High accurate, slight excursion insulation and potentiometer ensure system work well.