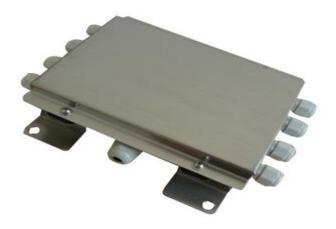

## **Stainless Steel Eight Wires Junction Box JTB-8S**

## **Stainless Steel Junction Box**

Stainless steelhousing, hermetically-sealed adaptor, durability and water-proof.

High accurate, slight excursion insulation and potentiometer ensure system work well.