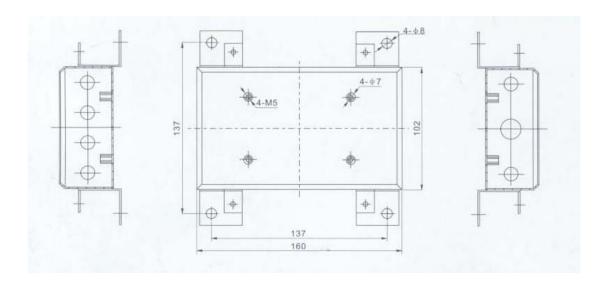

## **Stainless Steel Eight Wires Junction Box JTB-8S**

## **Stainless Steel Junction Box**

Stainless steelhousing, hermetically-sealed adaptor, durability and water-proof.

High accurate, slight excursion insulation and potentiometer ensure system work well.