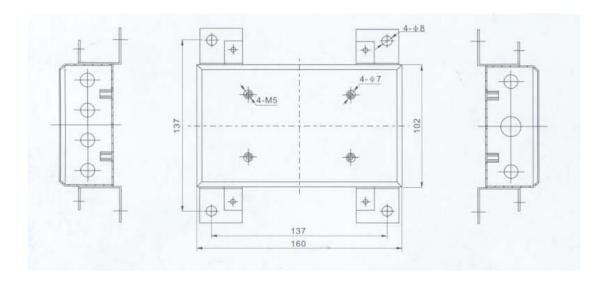

## **Stainless Steel Six Wires Junction Box JTB-6S**

## **Stainless Steel Junction Box**

Stainless steelhousing, hermetically-sealed adaptor, durability and water-proof.

High accurate, slight excursion insulation and potentiometer ensure system work well.

Special encoding columns ensure load cell connect with signal cable reliably and users conveniently.