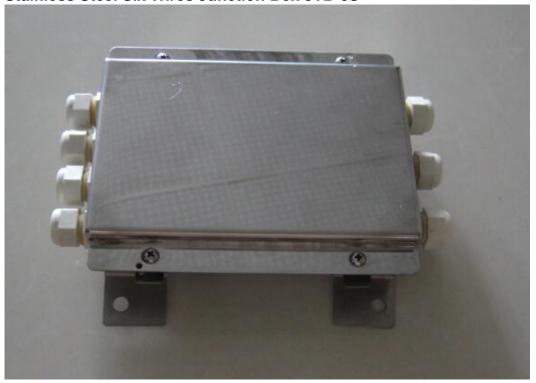

## **Stainless Steel Six Wires Junction Box JTB-6S**

## **Stainless Steel Junction Box**

Stainless steelhousing, hermetically-sealed adaptor, durability and water-proof.

High accurate, slight excursion insulation and potentiometer ensure system work well.

Special encoding columns ensure load cell connect with signal cable reliably and users conveniently.