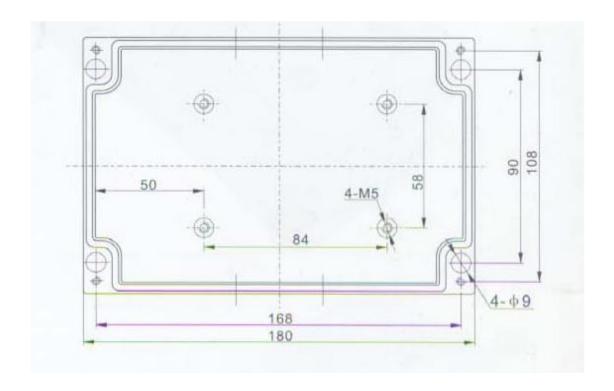

## **Stainless Steel Six Wires Junction Box JTB-6S**

## **Stainless Steel Junction Box**

Stainless steelhousing, hermetically-sealed adaptor, durability and water-proof.

High accurate, slight excursion insulation and potentiometer ensure system work well.

Special encoding columns ensure load cell connect with signal cable reliably and users conveniently.