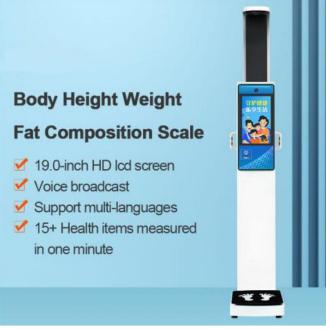

### Highlight:

Automatically measures weight, height, BMI, Fat, body composition analysis

Intelligent Face Recognition (optional)

Thermal printing, automatic paper cutting function

Automatic voice broadcast of measurement results

Voice (Audio) Output

Large screen digital 19.0 inch LCD display

#### Feature:

Height range: 20-210cm, Weight range: 5-500kg

Measurement items: Height, Weight, BMI, Body Fat, Print Function, Coin operated (optional) TMB