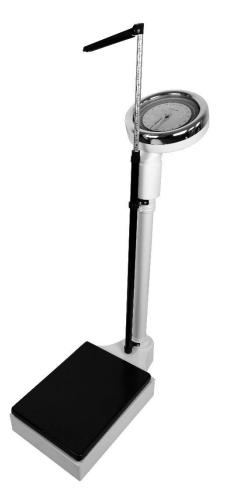

## Mechanical Height Weight Medical Scale HS-M07B

## Specification:

Max.weighing:120,160, 200kg Min.value per division:0.5kg Height range to be measured:70-190cm Min. Value of height per division:0.5cm Load platform area(LxW):375x270mm(120kg,160kg), 390x285mm (200kg) Measurement(LxWxH):910x340x290mm Net weight:9kg, Gross Weight:10kg Type HS-M07 body-weight balance is widely applicable to measure weight and height of people in enterprise, school, hospital, clinic and sports department, featuring advanced in shape. It won the title of good quality product in light industry of China and has enjoyed high reputation both at home and abroad.