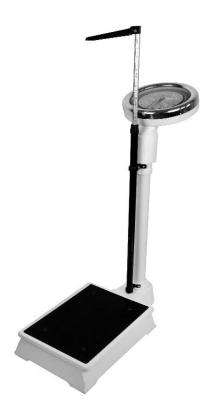

## **Mechanical Medical Scale HS-M07**

## Specification:

Max.weighing:120,160, 200kg Min.value per division:0.5kg

Height range to be measured:70-190cm Min. Value of height per division:0.5cm

Load platform area(L×W):375×270mm(120kg,160kg), 390×285mm (200kg)

Measurement(LxWxH):910x340x290mm

Net weight:11kg, Gross Weight:12kg

Type HS-M07 body-weight balance is widely applicable to measure weight and height of people in enterprise, school, hospital, clinic and sports department, featuring advanced in shape. It won the title of good quality product in light industry of China and has enjoyed high reputation both at home and abroad.