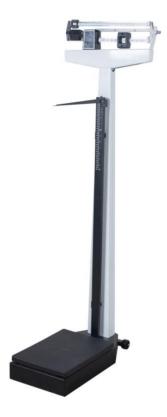

## Mechanical Height Weight Medical Health Scale HS-M03

## Specification

Double Ruler Body Scale Max weighing: 160/200kg Division: 100g Height range to be measured: 750-2000mm Min value of height per division: 5mm G.W.: 18kg N.W.: 15.5kg Measurement: 151×52×13cm KUANYI Brand

The Health Scale is a scale which can both weigh the body and measure the height. The scale has the advantages of large weighing range, accuracy and highsensitivity. It is widely applicable for measuring weight and height of person in enterprises, schools, the medical department. This scale also can be used for weighing other things. The health scale is also equipped with pulley which can make the movement in short distance more convenient.