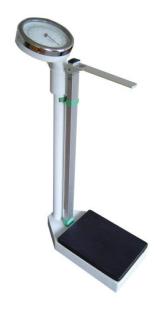

## Mechanical Height Weight Medical Health Scale HS-M02

## Specification:

Max.weighing:120/150/160kg Max.weighing:120/150/160kg Min. value per division:0.5kg

Aluminous Height range to be measured:80-210cm

Min. Value of height per division:0.5cm Load platform area(L×W):375×275mm Measurement(L×W×H):695×286×930mm Net weight:15kg, Gross weight:17kg

**KUANYI Brand** 

HS-M02 body-weight balance is widely applicable to measure weight and height of people in enterprise, school, hospital, clinic and sports department, featuring advanced in shape. It won the title of good quality product in light industry of China and has enjoyed high reputation both at home and abroad