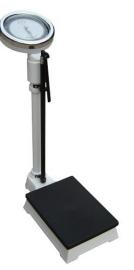

## Mechanical Height Weight Medical Scale HS-M01

## Specification:

Max.weighing:120,150,160kg Max.weighing:160kg Min.value per division:0.5kg Height range to be measured:70-190cm Min. Value of height per division:0.5cm Load platform area(L×W):375×275mm Measurement(L×W×H):695×286×930mm Net weight:15kg, Gross Weight:17kg KUANYI Brand

Type HS-M01 body-weight balance is widely applicable to measure weight and height of people in enterprise, school, hospital, clinic and sports department, featuring advanced in shape. It won the title of good quality product in light industry of China and has enjoyed high reputation both at home and abroad.