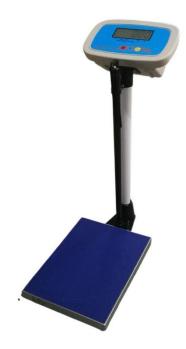

## **Electronic Height Weight Medical Health Scales HS-E06**

## Specification:

Max.weighing:200kg

Min. value per division:100g

Height range to be measured:70-190cm

Min. value of height per division:0.5cm

Size of packing box:1000x320x260mm

Load platform area(LxW):375x275mm

Measurement(LxWxH):350x190x800mm

Net weight:8.00kg Gross weight:9.5kg

Model HS-E06 electronic body-weight scale is widely applicable to measure weight and height to people in enterprise school, hospital, clinic and sports department, featuring advanced in shape. It can go on working with the battery if the electric power can not be supplied, and the battery can be charged if you use the electric power.