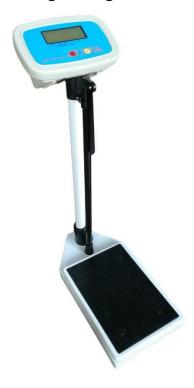

## **Electronic Height Weight Medical Health Scales HS-E05**

## Specification:

Max.weighing:200kg

Min. value per division:100g

Height range to be measured:70-190cm

Min. value of height per division:0.5cm

Size of packing box:1000x320x260mm

Load platform area(LxW):375x275mm

Measurement(LxWxH):350x190x800mm

Net weight:8.00kg Gross weight:9.5kg

Type HS-E05 electronic body-weight scale is widely applicable to measure weight and height to people in enterprise school, hospital, clinic and sports department, featuring advanced in shape. It can go on working with the battery if the electric power can not be supplied, and the battery can be charged if you use the electric power.