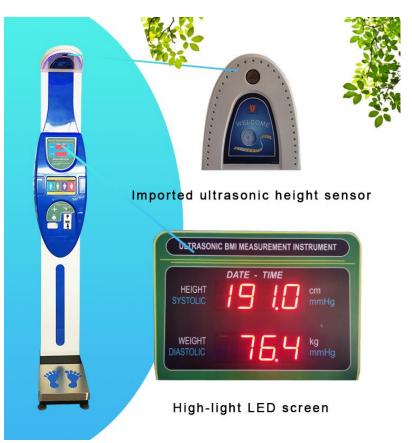

## Feature:

Adopt imported height sensor

Well-known brand high precision load cells

High precision and super optimized moisture proof circuit design

Aluminum alloy body and steel chassis with stainless steel weighing plate

## **Functions**

Measure height without touching

Measure weight

BMI calculated automatically

Measurement results reported by voice and displaied on HD LCD screen

Screen display date and time

Blood pressure could be added (optional)

## Specification:

| opeomeation.                              |                                |
|-------------------------------------------|--------------------------------|
| Height Measurement Range/Minimum Division | 100-200cm/ <u>+</u> 0.5cm      |
| Weight Measurement Range/Minimum Division | 8-300kg/ <u>+</u> 0.1kg        |
| Self height                               | 237cm                          |
| Net weight                                | 50kgs                          |
| Gross weight                              | 60kgs                          |
| Packing size                              | 187x54x29cm, 74x35x43cm        |
| Working Voltage                           | AC 100-240V,50/60HZ            |
| Blood pressure/Pulse                      | 0-39.9Kpa/40-180 times per min |