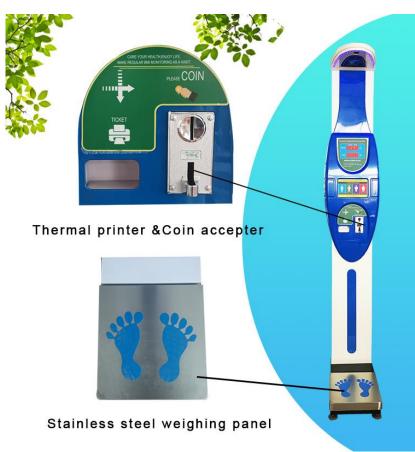

## Feature:

Adopt imported height sensor

Well-known brand high precision load cells

High precision and super optimized moisture proof circuit design

Aluminum alloy body and steel chassis with stainless steel weighing plate

High speed thermal printer print results

Coin &paper money accepter are optional

Date transfer through RS232 port

Support wireless data transfer through WIFI or Bluetooth