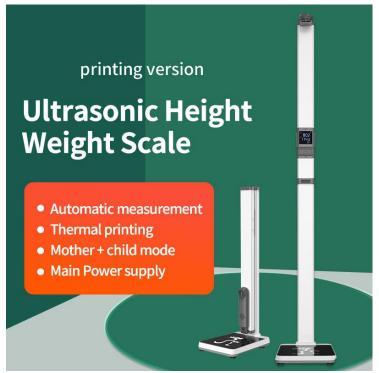

## Height Weight BMI Medical Scale HS-10BP

## Feature:

Dimensions:414\*295\*2223mm/LWH(mm)

Height range: 50-195CM; accuracy:0.5CM or 0.1CM Weight range:5-500KG, 200KG (optional); accuracy:0.1KG or 0.01KG Two measure models: measure height and weight; measure baby weight and adult weight at one time Automatic voice broadcast of measurement results, can also be muted 4.3 inch VA screen display indoor temperature, date and time The machine have wheels at the bottom, easy to move The machine can be folded, convenient for mobile transportation Data communication: Bluetooth 2.0/4.0 (optional) ,RS232 **Printer Function Specification:** Package size: one product is divided into two boxes: 124\*24\*20cm(6kg) 54\*42\*18cm(7kg) Power consumption:≤14W Working voltage:AC160V-250V,50Hz Weight: Gross weight:13kg Net weight:8kg