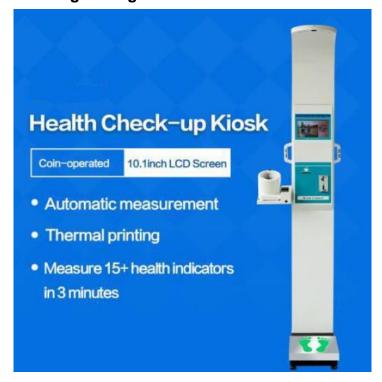

# Coin Operated Height Weight Blood Pressure and Fat Scale HS-10BH

#### Feature:

Height range: 20-210cm, Weight range: 5-500kg

Supply Ability: 2000 units / month

Measurement items: Height, Weight, BMI, Blood Pressure, Heart rate, Pulse, Body Fat, TM

## **Brief Introduction**

This machine automatically measures more than ten basic health parameters, such as, weight, height, blood pressure, body fat & body mass index accurately & rapidly. Our machine is developed utilizing finest quality components and leading techniques. The given machine is thoroughly inspected on numerous measures by our quality controllers so as to deliver a flawless range.

### Highlight:

10.1 inches touch LCD screen

Ultrasonic height probe

Height range: 20-210cm(±0.1cm) Weight range: 5-500kg(±0.1kg)

BMI (Body Mass Index)

TMB (Basal Metabolic Rate)

Blood pressure monitor

Body composition measurement (fat, water, protein and mineral)