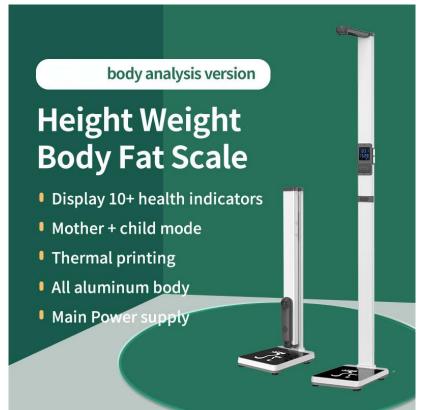

## Height Weight BMI Body Fat Medical Scale HS-10BF

## Feature:

Height range: 50-195CM; accuracy:0.5CM or 0.1CM Weight range:5-500KG, 200KG (optional); accuracy:0.1KG or 0.01KG Two measure models: measure height and weight; measure baby weight and adult weight at one time Automatic voice broadcast of measurement results, Can also be muted 4.3 inch VA screen display indoor temperature, date and time **Printing Function: BMI** Function: Body Fat Measurement function: The machine have wheels at the bottom, easy to move The machine can be folded, convenient for mobile transportation Data communication: Bluetooth 2.0/4.0 (optional), RS232 Specification: Package size: one product is divided into two boxes: 124\*24\*20cm(6kg) 54\*42\*18cm(7kg) Power consumption:≤14W Working voltage:AC160V-250V,50Hz Weight: Gross weight:13kg Net weight:8kg Dimensions:414\*295\*2223mm