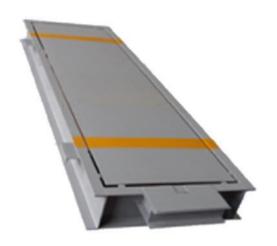

## Portable Fixed Truck Axle Weighing Scale GCF-C

## Features:

Applicable for occasions that have no high precision requirement, such as overload detection,

Logistics loading

Occupying small space

Static and dynamic dual-use

With a special designed cover for easy installation

and maintenance

The testing system for overloading can be combined when the axle weigher equips with light curtains, ensing loops ,tyre discriminator, surveillance cameral system and centeral control system.