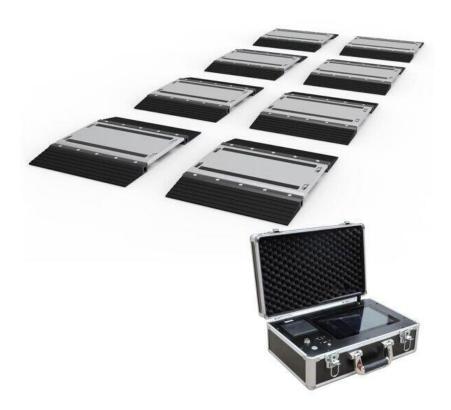

## Wireless Portable Axle Truck Weighing Scale GCF-8WC (S Series)

It is widely used by traffic management and road administration departments to check the overload and overtransportation of cars on highways, providing a strong basis for traffic management and road administration departments, or used for static weighing materials in major factories, mines, docks, freight yards, construction sites and other occasions.

Packing for one indicator with two weighing pads

ADD: UNIT 615A 6F ZHONG TIE FORTUNE PLAZA NO.398 JIAHE ROAD XIAMEN FUJIAN CHINA TEL:86-592-6686182, Email:sales@kuanyi.com, http://www.kuanyi.com