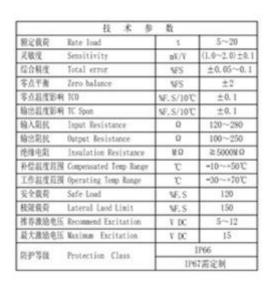

|    | 8 |  |
|----|---|--|
|    |   |  |
| *2 |   |  |

| Pad                                 | 500*4       | 8           |
|-------------------------------------|-------------|-------------|
| Ram                                 | 500*180*45  | 720*180*45  |
| Pad Packing Size(mm)                | 700*620*120 | 800*650*120 |
| Ramp Packing Size(mm)               | 520*190*180 | 730*190*180 |
| Indicator Packing Size(mm)          | 500*350*240 | 500*350*240 |
| Indicator weight                    | 9kg         | 9kg         |
| Pad and packaging weight(one piece) | 32kg        | 46kg        |
| Ramp weight(two pieces)             | 7.6kg       | 10.8kg      |
| Single pad capacity                 | 10T         | 15T         |
| Allowed axle load                   | 20T         | 30T         |
| Safe overload                       |             | 125%        |
| Static Accuracy                     | 0.1%~0.3%   |             |