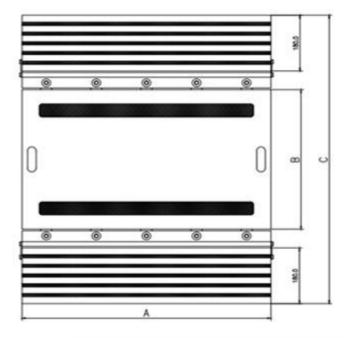

## S Series Drawing

|       | A   | В   | C   | Đ  |
|-------|-----|-----|-----|----|
| 1~5t  | 500 | 400 | 760 | 58 |
| 2~20t | 720 | 450 | 810 | 58 |
| 5~25t | 900 | 500 | 860 | 58 |

The following indicators can be selected according to the needs of use: