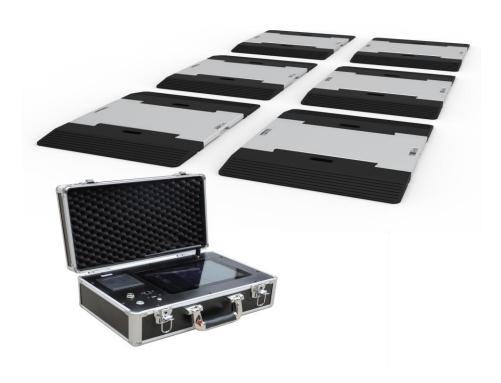

# Wireless Static Portable Axle Truck Weighing Scale GCF-6WA

Portable Axle Weigher (L series split type)

It is widely used by traffic management and road administration departments to check the overload and over-transportation of cars on highways, providing a strong basis for traffic management and road administration departments.

# **Platform parameters**

| Model No.                            | L500                                                                                                                                  | L720        | L900         |
|--------------------------------------|---------------------------------------------------------------------------------------------------------------------------------------|-------------|--------------|
| Pad Size(mm)                         | 500*400*45                                                                                                                            | 720*450*45  | 900*500*45   |
| Ramp Size(mm)                        | 500*200*40                                                                                                                            | 720*250*40  | 900*300*40   |
| Pad Packing Size(mm)                 | 700*620*120                                                                                                                           | 920*610*120 | 1080*610*120 |
| Ramp Packing Size(mm)                | 540*280*100                                                                                                                           | 750*330*100 | 930*400*100  |
| Indicator Packing Size(mm)           | 500*350*240                                                                                                                           | 500*350*240 | 500*350*240  |
| Indicator weight                     | 9KG                                                                                                                                   | 9KG         | 9KG          |
| Pad and packaging weight (one piece) | 25KG                                                                                                                                  | 41KG        | 47KG         |
| Ramp weight(two pieces)              | 8KG                                                                                                                                   | 17 KG       | 27 KG        |
| Single pad capacity                  | 10T                                                                                                                                   | 20T         | 25T          |
| Allowed by axle load                 | 20T                                                                                                                                   | 40T         | 50T          |
| Safe overload                        | 125%                                                                                                                                  |             |              |
| Weighing pad description             | Spoke-type sensor assembly type, slightly higher accuracy, self-heavy weight, slightly higher installation height, with rubber ramps. |             |              |
|                                      |                                                                                                                                       |             |              |

### 3. 133YJ wired static indicator(can connect up to 2-10 pcs of weighing pads)

- 3.1 Simple structure, light weight, easy to carry
- 3.2 Ultra-thin weighing plate to minimize the inherent error of the weighing system
- 3.3 Use high-precision sensors to obtain accurate weighing values
- 3.4 Built-in large-capacity rechargeable battery (6V/10A). Once charged, it can be used for a long time
- 3.5 Simultaneous monitoring of battery voltage
- 3.6 Automatic backlight display is turned off to save energy and reduce consumption
- 3.7 Built-in real-time clock for date and time display and printing
- 3.8 Built-in mini thermal printer, fast and efficient printing
- 3.9 Built-in full-dot LCD display (240x64), Chinese display, with 30 light touch

#### 4、255 wireless static color touch screen indicator

- 4.1 Adopting 10.1-inch Android color touch screen display, high-end and practical
- 4.2 Can use touch input operation and wireless mouse operation, simple and fast
- 4.3 Multiple working modes (traffic police, road administration, comprehensive) are available
- 4.4 Dual-channel design, using high-precision integral weighing platform, high detection accuracy, low failure rate
- 4.5 Statistical analysis software, convenient for recording, statistics, and query; the database provides vehicle model information, policies and regulations, and technical support