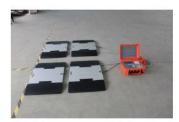

# Wireless Static Portable Axle Truck Weighing Scale GCF-6WA



Portable Axle Weigher (L series split type)













It is widely used by traffic management and road administration departments to check the overload and over-transportation of cars on highways, providing a strong basis for traffic management and road administration departments.

It was then used for static weighing of low-value materials in major factories, mines, docks, freight yards, construction sites and other occasions.

# **Platform parameters**

| Model No.                            | L500                                                                                                                                  | L720        | L900         |
|--------------------------------------|---------------------------------------------------------------------------------------------------------------------------------------|----