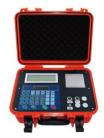

## 1、122YD wired dynamic indicator(One indicator with two pads)

- 1.1There are two types of single channel and dual channel, of which the dual channel type can detect the vehicle's partial load coefficient;
- 1.2 Very good dynamic detection performance and high accuracy;
- 1.3 Backlit dot matrix LCD display, clearly visible during the day and night;
- 1.4 Full Chinese character display and printing, the user interface is extremely friendly;
- 1.5 Convenient input of complete vehicle number including province and city names;
- 1.6 Can enter the name of the testing unit and the name of the inspector;
- 1.7 Built-in Chinese character printer to print complete inspection vouchers;
- 1.8 Automatically determine whether the limit is exceeded; can store test records of 1300 vehicles;
- 1.9 Complete search and statistics functions;
- 1.10 Dual-use, real-time display, real-time display of battery capacity, battery can maintain 40 hours of work, and automatic shut-down;
- 1.11 Can use car power (cigarette lighter) to power and charge;
- 1.12 The testing instrument can work independently and has a complete interface, which can be uploaded to the computer at any time monitoring data.