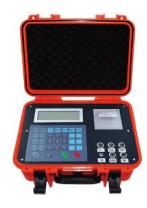

### 2. 133WD wireless dynamic indicator(One indicator with two pads)

- 2.1 There are two types of single channel and dual channel, of which the dual channel type can detect the vehicle's partial load coefficient;
- 2.2 Very good dynamic detection performance and high accuracy;
- 2.3 Backlit dot matrix LCD display, clearly visible during the day and night;
- 2.4 Full Chinese character display and printing, the user interface is extremely friendly;
- 2.5 Convenient input of complete vehicle number including province and city names;
- 2.6 Can enter the name of the testing unit and the name of the inspector;
- 2.7 Built-in Chinese character printer to print complete inspection vouchers;
- 2.8 Automatically determine whether the limit is exceeded; can store test records of 1300 vehicles;
- 2.9 Complete search and statistics functions;

- 2.10 Dual-use, real-time display, real-time display of battery capacity, battery can maintain 40 hours of work, and automatic shut-down;
- 2.11 Can use car power (cigarette lighter) to power and charge;
- 2.12 The testing instrument can work independently and has a complete interface, which can be uploaded to the computer at any time monitoring data.