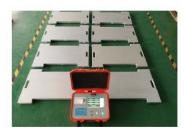

# **Platform parameters**

| Model No.                            | L500                                                                                                                                  | L720        | L900         |
|--------------------------------------|---------------------------------------------------------------------------------------------------------------------------------------|-------------|--------------|
| Pad Size(mm)                         | 500*400*45                                                                                                                            | 720*450*45  | 900*500*45   |
| Ramp Size(mm)                        | 500*200*40                                                                                                                            | 720*250*40  | 900*300*40   |
| Pad Packing Size(mm)                 | 700*620*120                                                                                                                           | 920*610*120 | 1080*610*120 |
| Ramp Packing Size(mm)                | 540*280*100                                                                                                                           | 750*330*100 | 930*400*100  |
| Indicator Packing Size(mm)           | 500*350*240                                                                                                                           | 500*350*240 | 500*350*240  |
| Indicator weight                     | 9KG                                                                                                                                   | 9KG         | 9KG          |
| Pad and packaging weight (one piece) | 25KG                                                                                                                                  | 41KG        | 47KG         |
| Ramp weight(two pieces)              | 8KG                                                                                                                                   | 17 KG       | 27 KG        |
| Single pad capacity                  | 10T                                                                                                                                   | 20T         | 25T          |
| Allowed by axle load                 | 20T                                                                                                                                   | 40T         | 50T          |
| Safe overload                        | 125%                                                                                                                                  |             |              |
| Weighing pad description             | Spoke-type sensor assembly type, slightly higher accuracy, self-heavy weight, slightly higher installation height, with rubber ramps. |             |              |
|                                      |                                                                                                                                       |             |              |

### 3. 133YJ wired static indicator(can connect up to 2-10 pcs of weighing pads)

- 3.1 Simple structure, light weight, easy to carry
- 3.2 Ultra-thin weighing plate to minimize the inherent error of the weighing system
- 3.3 Use high-precision sensors to obtain accurate weighing values
- 3.4 Built-in large-capacity rechargeable battery (6V/10A). Once charged, it can be used for a long time
- 3.5 Simultaneous monitoring of battery voltage
- 3.6 Automatic backlight display is turned off to save energy and reduce consumption
- 3.7 Built-in real-time clock for date and time display and printing
- 3.8 Built-in mini thermal printer, fast and efficient printing
- 3.9 Built-in full-dot LCD display (240x64), Chinese display, with 30 light touch