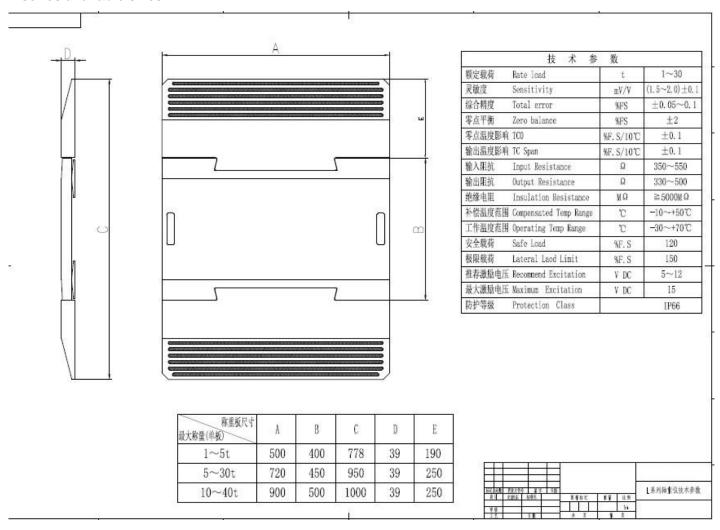

# **Platform parameters**

| Model No.                            | L500                                                                                                                                  | L720        | L900         |
|--------------------------------------|---------------------------------------------------------------------------------------------------------------------------------------|-------------|--------------|
| Pad Size(mm)                         | 500*400*45                                                                                                                            | 720*450*45  | 900*500*45   |
| Ramp Size(mm)                        | 500*200*40                                                                                                                            | 720*250*40  | 900*300*40   |
| Pad Packing Size(mm)                 | 700*620*120                                                                                                                           | 920*610*120 | 1080*610*120 |
| Ramp Packing Size(mm)                | 540*280*100                                                                                                                           | 750*330*100 | 930*400*100  |
| Indicator Packing Size(mm)           | 500*350*240                                                                                                                           | 500*350*240 | 500*350*240  |
| Indicator weight                     | 9KG                                                                                                                                   | 9KG         | 9KG          |
| Pad and packaging weight (one piece) | 25KG                                                                                                                                  | 41KG        | 47KG         |
| Ramp weight(two pieces)              | 8KG                                                                                                                                   | 17 KG       | 27 KG        |
| Single pad capacity                  | 10T                                                                                                                                   | 20T         | 25T          |
| Allowed by axle load                 | 20T                                                                                                                                   | 40T         | 50T          |
| Safe overload                        | 125%                                                                                                                                  |             |              |
| Weighing pad description             | Spoke-type sensor assembly type, slightly higher accuracy, self-heavy weight, slightly higher installation height, with rubber ramps. |             |              |
|                                      |                                                                                                                                       |             |              |