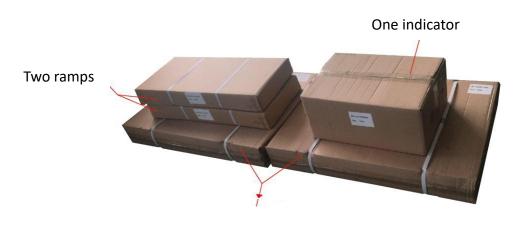

can be individually calibrated
- 3.11Can display and print each wheel and axle weight value and total weight at the same time

#### **Wireless indicators**

#### 4、255 wireless static color touch screen indicator



- 4.1 Adopting 10.1-inch Android color touch screen display, high-end and practical
- 4.2 Can use touch input operation and wireless mouse operation, simple and fast
- 4.3 Multiple working modes (traffic police, road administration, comprehensive) are available
- 4.4 Dual-channel design, using high-precision integral weighing platform, high detection accuracy, low failure rate
- 4.5 Statistical analysis software, convenient for recording, statistics, and query; the database provides vehicle model information, policies and regulations, and technical support

# Packing picture:



Two pads