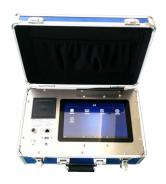

#### 4、255 wireless static color touch screen indicator

- 4.1 Adopting 10.1-inch Android color touch screen display, high-end and practical
- 4.2 Can use touch input operation and wireless mouse operation, simple and fast
- 4.3 Multiple working modes (traffic police, road administration, comprehensive) are available
- 4.4 Dual-channel design, using high-precision integral weighing platform, high detection accuracy, low failure rate
- 4.5 Statistical analysis software, convenient for recording, statistics, and query; the database provides vehicle model information, policies and regulations, and technical support