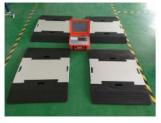

### 3. 133YJ wired static indicator(can connect up to 2-10 pcs of weighing pads)

- 3.1 Simple structure, light weight, easy to carry
- 3.2 Ultra-thin weighing plate to minimize the inherent error of the weighing system
- 3.3 Use high-precision sensors to obtain accurate weighing values
- 3.4 Built-in large-capacity rechargeable battery (6V/10A). Once charged, it can be used for a long time
- 3.5 Simultaneous monitoring of battery voltage
- 3.6 Automatic backlight display is turned off to save energy and reduce consumption
- 3.7 Built-in real-time clock for date and time display and printing
- 3.8 Built-in mini thermal printer, fast and efficient printing
- 3.9 Built-in full-dot LCD display (240x64), Chinese display, with 30 light touch

Membrane buttons, the man-machine interface is very friendly, and the operation is simple and convenient.

- 3.10 each AD channel can be individually calibrated
- 3.11Can display and print each wheel and axle weight value and total weight at the same time