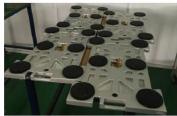

# **Platform parameters**

| Model No.                            | L500                                                                                                                                  | L720        | L900         |
|--------------------------------------|---------------------------------------------------------------------------------------------------------------------------------------|-------------|--------------|
| Pad Size(mm)                         | 500*400*45                                                                                                                            | 720*450*45  | 900*500*45   |
| Ramp Size(mm)                        | 500*200*40                                                                                                                            | 720*250*40  | 900*300*40   |
| Pad Packing Size(mm)                 | 700*620*120                                                                                                                           | 920*610*120 | 1080*610*120 |
| Ramp Packing Size(mm)                | 540*280*100                                                                                                                           | 750*330*100 | 930*400*100  |
| Indicator Packing Size(mm)           | 500*350*240                                                                                                                           | 500*350*240 | 500*350*240  |
| Indicator weight                     | 9KG                                                                                                                                   | 9KG         | 9KG          |
| Pad and packaging weight (one piece) | 25KG                                                                                                                                  | 41KG        | 47KG         |
| Ramp weight(two pieces)              | 8KG                                                                                                                                   | 17 KG       | 27 KG        |
| Single pad capacity                  | 10T                                                                                                                                   | 20T         | 25T          |
| Allowed by axle load                 | 20T                                                                                                                                   | 40T         | 50T          |
| Safe overload                        | 125%                                                                                                                                  |             |              |
| Weighing pad description             | Spoke-type sensor assembly type, slightly higher accuracy, self-heavy weight, slightly higher installation height, with rubber ramps. |             |              |
|                                      |                                                                                                                                       |             |              |

#### L series available sizes

The following indicators can be selected according to the needs of use: