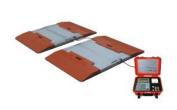

# Wireless Static Portable Axle Truck Weighing Scale GCF-6WA



Portable Axle Weigher (L series split type)













It is widely used by traffic management and road administration departments to check the overload and over-transportation of cars on highways, providing a strong basis for traffic management and road administration departments.

It was then used for static weighing of low-value materials in major factories, mines, docks, freight yards, construction sites and other occasions.

# **Platform parameters**

| Model No.                            | L500                                                                                                                                  | L720        | L900         |
|--------------------------------------|---------------------------------------------------------------------------------------------------------------------------------------|