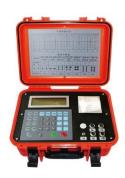

### 3. 133YJ wired static indicator(can connect up to 2-10 pcs of weighing pads)

- 3.1 Simple structure, light weight, easy to carry
- 3.2 Ultra-thin weighing plate to minimize the inherent error of the weighing system
- 3.3 Use high-precision sensors to obtain accurate weighing values
- 3.4 Built-in large-capacity rechargeable battery (6V/10A). Once charged, it can be used for a long time
- 3.5 Simultaneous monitoring of battery voltage
- 3.6 Automatic backlight display is turned off to save energy and reduce consumption
- 3.7 Built-in real-time clock for date and time display and printing
- 3.8 Built-in mini thermal printer, fast and efficient printing
- 3.9 Built-in full-dot LCD display (240x64), Chinese display, with 30 light touch

Membrane buttons, the man-machine interface is very friendly, and the operation is simple and convenient.

- 3.10 each AD channel can be individually calibrated
- 3.11Can display and print each wheel and axle weight value and total weight at the same time