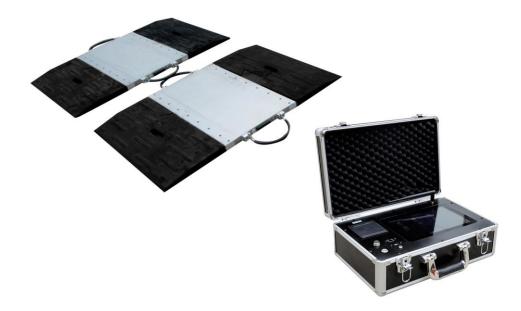

## Wireless Portable Truck Axle Weighing Scale GCF-2WB

## Specification:

Static Portable Axle weigher(with strain gauges, integrated design) Low-profile (30mm high) design with integral transport handle Corrosion resistant Adopting stain gages inside, with high precision, good stability slip-resistant black rubber ramps, interlocking With battery-operated portable tally roll printer inside the indicator, the axle weight, gross weight, time, and date can be printed. Weighing accuracy(Dynamic): 3%~5% F.S. 2pcs weighing pad with rubber ramps with one dynamic wireless indicator as one set to work RS232 optional Platform Size(mm)(L\*W\*H): 700x430x30mm Ramp size(LxW)mm: 700x330 Capacity of each pad(t) 15T Single Axle load(t) 30T Display Division(kg) 10~20kg Weight per pad(kg): 22KGS