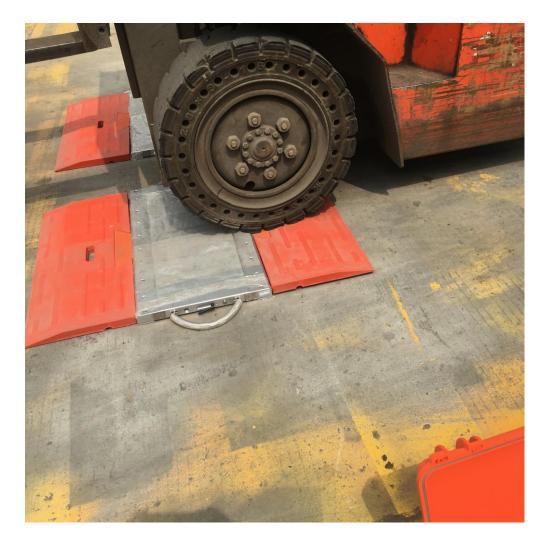

## Wireless Portable Truck Axle Weighing Scale GCF-2WB

## Specification:

Static Portable Axle weigher(with strain gauges, integrated design) Low-profile (30mm high) design with integral transport handle Corrosion resistant Adopting stain gages inside, with high precision, good stability slip-resistant black rubber ramps, interlocking With battery-operated portable tally roll printer inside the indicator, the axle weight, gross weight, time, and date can be printed. Weighing accuracy(Dynamic): 3%~5% F.S. 2pcs weighing pad with rubber ramps with one dynamic wireless indicator as one set to work RS232 optional Platform Size(mm)(L\*W\*H): 700x430x30mm Ramp size(LxW)mm: 700x330 Capacity of each pad(t) 15T Single Axle load(t) 30T Display Division(kg) 10~20kg Weight per pad(kg): 22KGS