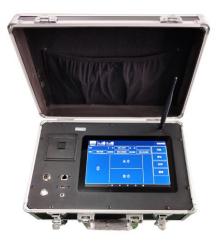

slip-resistant black rubber ramps, interlocking

With battery-operated portable tally roll printer inside the indicator, the axle weight, gross weight, time, and date can be printed.

Weighing accuracy(Dynamic): 3%~5% F.S.

2pcs weighing pad with rubber ramps with one dynamic wireless indicator as one set to work RS232 optional

Weighing pad: 900\*500\*40mm

Capacity: 50Tom, capacity of each pad:25t. Quantity:2 PADS Gross Weight: 150KGS, 0.3CBM 4Carton/Set