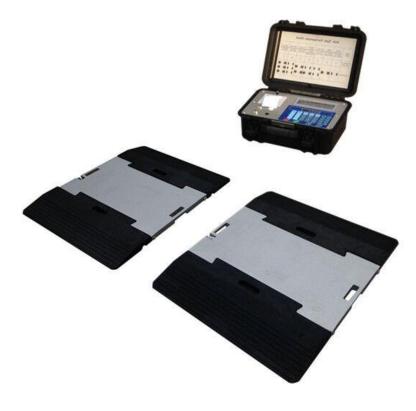

## Wireless Portable Truck Axle Weighing Scale GCF-2WA

## Specification:

Static Portable Axle weigher(with strain gauge, integrated design)

Static Accuracy: + / - 1%

Low-profile (30mm high) design with integral transport handle

Corrosion resistant

Adopting stain gages inside, with high precision, good stability

slip-resistant black rubber ramps, interlocking

With battery-operated portable tally roll printer inside the indicator, the axle weight, gross weight, time, and date can be printed.

Weighing accuracy(Dynamic): 3%~5% F.S.

2pcs weighing pad with rubber ramps with one dynamic wireless indicator as one set to work RS232 optional

Weighing pad: 900\*500\*40mm

Capacity: 50Tom, capacity of each pad:25t. Quantity:2 PADS Gross Weight: 150KGS, 0.3CBM 4Carton/Set