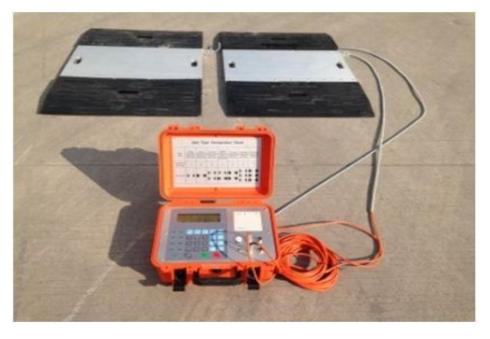

#### **Product Description:**

- 1) Ultra-low, hard aluminum alloy pad, integrated design
- 2) High strength, good repeatability
- 3) Automatically distinguish vehicle axle model, check if vehicle is overloaded or not automatically
- 4) Printing tickets
- 5) Pad: 2 pcs
- 6) Ramps: 2 rubber ramps

7) 2 pads and one indicator combined together as one set, and the truck is no need to stop when weighing.

8).With RS232 connector

Manufacture process and package of portable axle scale:

Two weighing pads picture: