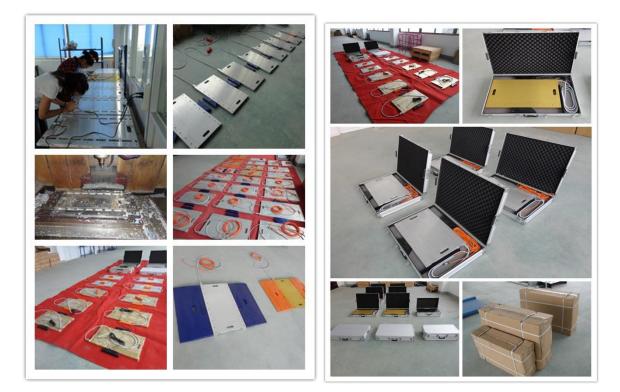

7) 2 pads and one indicator combined together as one set, and the truck is no need to stop when weighing.

8).With RS232 connector

Manufacture process and package of portable axle scale:

Two weighing pads picture: