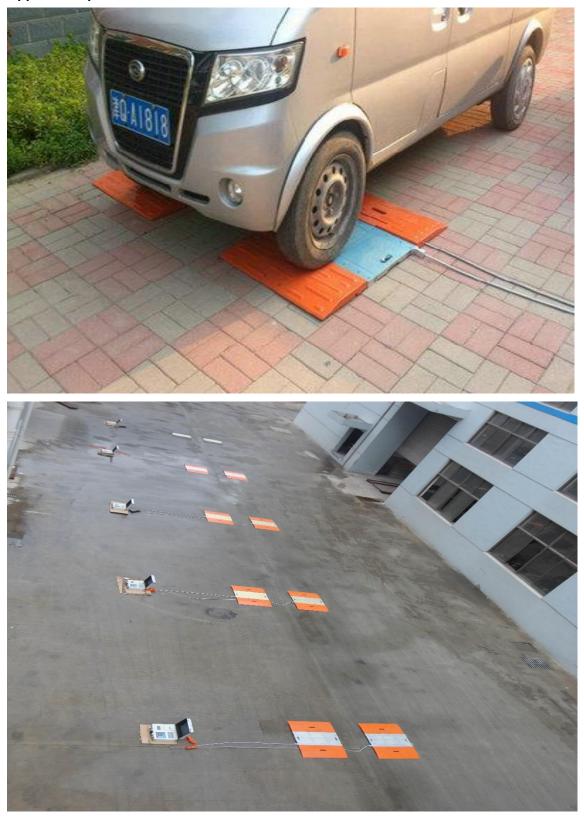

### Applications:

1. Weighing and load control of loading truck in road transportation, construction, agriculture, forestry,

and dustbin disposal.

- 2. Weighing of loading truck by executive enforcement units.
- 3. Test weight and center of gravity of aero-plane.
- 4. Weighing automobile wheel and axle load distribution in automobile production line. 5. Stability test of

special automobile, such as fork-lift truck, crane.

Application pictures: