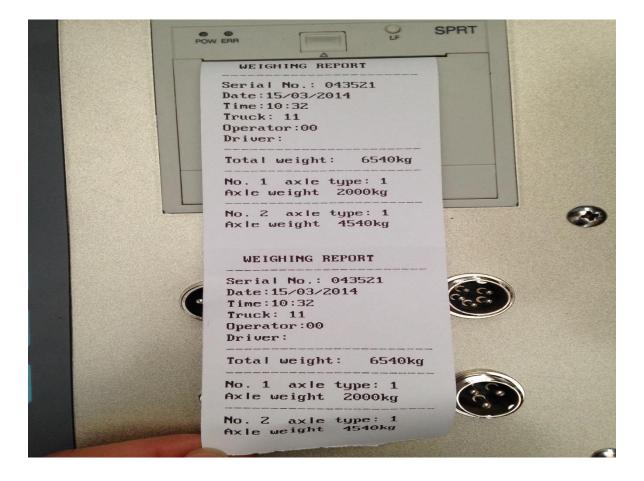

#### **Product Description:**

- 1) Ultra-low, hard aluminum alloy pad, integrated design
- 2) High strength, good repeatability
- 3) Automatically distinguish vehicle axle model, check if vehicle is overloaded or not automatically
- 4) Printing tickets
- 5) Pad: 2 pcs
- 6) Ramps: 2 rubber ramps

7) 2 pads and one indicator combined together as one set, and the truck is no need to stop when weighing.

8).With RS232 connector

Manufacture process and package of portable axle scale:

Two weighing pads picture: