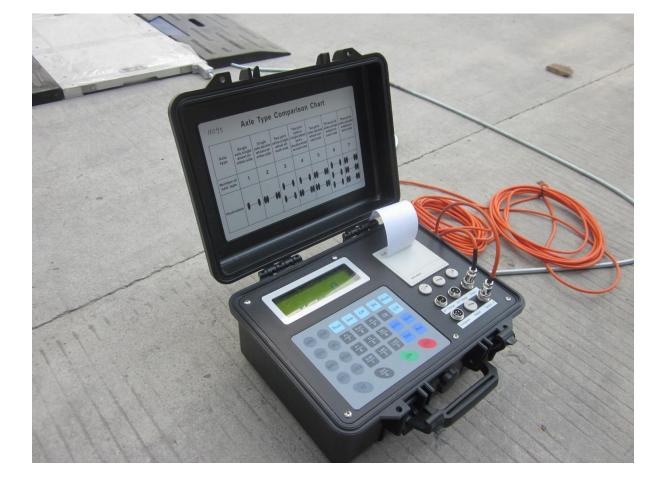

7) 2 pads and one indicator combined together as one set, and the truck is no need to stop when weighing.

8).With RS232 connector

Manufacture process and package of portable axle scale:

Two weighing pads picture: