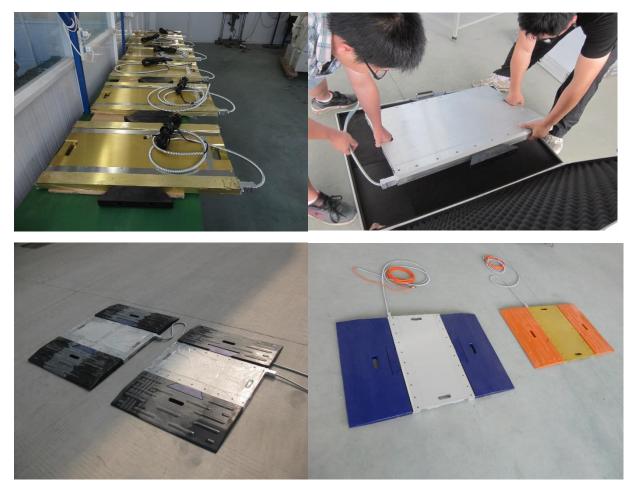

7) 2 pads and one indicator combined together as one set, and the truck is no need to stop when weighing.

8).With RS232 connector

Manufacture process and package of portable axle scale:

Two weighing pads picture: