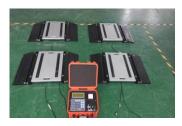

The following indicators can be selected according to the needs of use:

1、122YD wired dynamic indicator(One indicator with two pads)

- 1.1 Very good dynamic detection performance and high accuracy;
- 1.2 Backlit dot matrix LCD display, clearly visible during the day and night;
- 1.3 Convenient input of complete vehicle number
- 1.4 Built-in printer to print complete inspection results;
- 1.5 Can store test records of 1300 vehicles;
- 1.6 Complete search and statistics functions;
- 1.7 Dual-use, real-time display, real-time display of battery capacity, battery can maintain 40 hours of

work, and automatic shut-down;

- 1.8 Can use car power 12VDC (cigarette lighter) to power and charge;
- 1.9 With RS232 interface
- 2. 133WD wireless dynamic indicator(One indicator with two pads)

- 2.1 Very good dynamic detection performance and high accuracy;
- 2.2 Backlit dot matrix LCD display, clearly visible during the day and night;
- 2.3 Convenient input of complete vehicle number
- 2.4 Built-in printer to print complete inspection results;
- 2.5 Can store test records of 1300 vehicles;
- 2.6 Complete search and statistics functions;
- 2.7 Dual-use, real-time display, real-time display of battery capacity, battery can maintain 40 hours of work, and automatic shut-down;
- 2.8 Can use car power 12VDC (cigarette lighter) to power and charge;
- 2.9 With RS232 interface
- 3. 200 wireless dynamic colour touch screen indicator (One indicator with two pads)