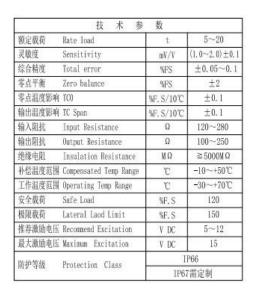

| Indicator weight         | 9kg                                                                                    | 9kg    |  |  |
|--------------------------|----------------------------------------------------------------------------------------|--------|--|--|
| Pad and packaging        | 32kg                                                                                   | 46kg   |  |  |
| weight(one piece)        |                                                                                        |        |  |  |
| Ramp weight(two pieces)  | 7.6kg                                                                                  | 10.8kg |  |  |
| Single pad capacity      | 10T                                                                                    | 15T    |  |  |
| Allowed axle load        | 20T 30T                                                                                |        |  |  |
| Safe overload            | 125%                                                                                   |        |  |  |
| Static Accuracy          | 0.1%~0.3%                                                                              |        |  |  |
| Weighing pad description | advanced aviation aluminum pad,split type,with sheer beam load cells,with rubber ramps |        |  |  |