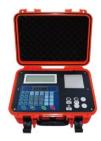

work, and automatic shut-down;

- 1.8 Can use car power 12VDC (cigarette lighter) to power and charge;
- 1.9 With RS232 interface
- 2. 133WD wireless dynamic indicator(One indicator with two pads)

- 2.1 Very good dynamic detection performance and high accuracy;
- 2.2 Backlit dot matrix LCD display, clearly visible during the day and night;
- 2.3 Convenient input of complete vehicle number
- 2.4 Built-in printer to print complete inspection results;
- 2.5 Can store test records of 1300 vehicles;
- 2.6 Complete search and statistics functions;
- 2.7 Dual-use, real-time display, real-time display of battery capacity, battery can maintain 40 hours of work, and automatic shut-down;
- 2.8 Can use car power 12VDC (cigarette lighter) to power and charge;
- 2.9 With RS232 interface
- 3. 200 wireless dynamic colour touch screen indicator (One indicator with two pads)