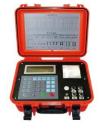

The following indicators can be selected according to the needs of use:

1、122YD wired dynamic indicator(One indicator with two pads)

- 1.1 Very good dynamic detection performance and high accuracy;
- 1.2 Backlit dot matrix LCD display, clearly visible during the day and night;
- 1.3 Convenient input of complete vehicle number
- 1.4 Built-in printer to print complete inspection results;
- 1.5 Can store test records of 1300 vehicles;
- 1.6 Complete search and statistics functions;
- 1.7 Dual-use, real-time display, real-time display of battery capacity, battery can maintain 40 hours of