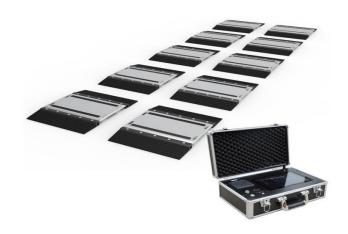

## Wireless Portable Truck Axle Weighing Scale GCF-10WC

## **Portable Axle Scale (S Series)**

It is widely used by traffic management and road administration departments to check the overload and over-transportation of cars on highways, providing a strong basis for traffic management and road administration departments, or used for static weighing materials in major factories, mines, docks, freight yards, construction sites and other occasions.

## **Specifications:**

| Pad Size(mm)               | 500*400*58  | 720*450*58  |
|----------------------------|-------------|-------------|
| Ramp Size(mm)              | 500*180*45  | 720*180*45  |
| Pad Packing Size(mm)       | 700*620*120 | 800*650*120 |
| Ramp Packing Size(mm)      | 520*190*180 | 730*190*180 |
| Indicator Packing Size(mm) | 500*350*240 | 500*350*240 |

| Indicator weight         | 9kg                                                                                    | 9kg    |  |  |
|--------------------------|----------------------------------------------------------------------------------------|--------|--|--|
| Pad and packaging        | 32kg                                                                                   | 46kg   |  |  |
| weight(one piece)        |                                                                                        |        |  |  |
| Ramp weight(two pieces)  | 7.6kg                                                                                  | 10.8kg |  |  |
| Single pad capacity      | 10T                                                                                    | 15T    |  |  |
| Allowed axle load        | 20T 30T                                                                                |        |  |  |
| Safe overload            | 125%                                                                                   |        |  |  |
| Static Accuracy          | 0.1%~0.3%                                                                              |        |  |  |
| Weighing pad description | advanced aviation aluminum pad,split type,with sheer beam load cells,with rubber ramps |        |  |  |