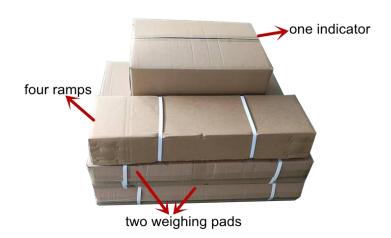

atabase provides model information, policies and regulations, technical support.
- 3.7 Data Output: RS232, USB two data interfaces

- 4.1 Adopting 10.1-inch Android color touch screen display, high-end and practical
- 4.2 Can use touch input operation and wireless mouse operation, simple and fast
- 4.3 Multiple working modes (traffic police, road administration, comprehensive) are available
- 4.4 Dual-channel design, using high-precision integral weighing platform, high detection accuracy, low failure rate
- 4.5 Statistical analysis software, convenient for recording, statistics, and query; the database provides vehicle model information, policies and regulations, and technical support
- 4.6 Data Output: RS232/485, USB two data interfaces

Packing for one indicator with two weighing pads