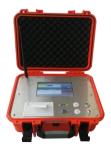

- 3.1 The sensor uses embedded sensors, which are accurate and stable.
- 3.2 Data transmission methods: wireless
- 3.3 7-inch color touch screen display, high-end and practical.
- 3.4 You can use touch input operation and wireless mouse operation, simple and fast.

Multiple work (traffic police, road administration, comprehensive) modes are available.

- 3.5 stable performance, high performance waterproof, anti-vibration, anti-corrosion and so on. Dual-channel design, using high-precision integrated sensors, high detection accuracy and failure low.
- 3.6 statistical analysis software, easy to record, statistics, query; database provides model information, policies and regulations, technical support.
- 3.7 Data Output: RS232, USB two data interfaces