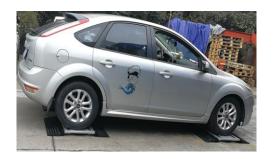

## **Portable Axle Scale (S Series)**

It is widely used by traffic management and road administration departments to check the overload and over-transportation of cars on highways, providing a strong basis for traffic management and road administration departments, or used for static weighing materials in major factories, mines, docks, freight yards, construction sites and other occasions.