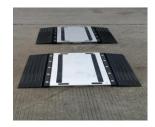

## **Specifications:**

| Pad Size(mm)               | 500*400*58  | 720*450*58  |
|----------------------------|-------------|-------------|
| Ramp Size(mm)              | 500*180*45  | 720*180*45  |
| Pad Packing Size(mm)       | 700*620*120 | 800*650*120 |
| Ramp Packing Size(mm)      | 520*190*180 | 730*190*180 |
| Indicator Packing Size(mm) | 500*350*240 | 500*350*240 |

| Indicator weight         | 9kg                                                                                    | 9kg    |  |  |
|--------------------------|----------------------------------------------------------------------------------------|--------|--|--|
| Pad and packaging        | 32kg                                                                                   | 46kg   |  |  |
| weight(one piece)        |                                                                                        |        |  |  |
| Ramp weight(two pieces)  | 7.6kg                                                                                  | 10.8kg |  |  |
| Single pad capacity      | 10T                                                                                    | 15T    |  |  |
| Allowed axle load        | 20T 30T                                                                                |        |  |  |
| Safe overload            | 125%                                                                                   |        |  |  |
| Static Accuracy          | 0.1%~0.3%                                                                              |        |  |  |
| Weighing pad description | advanced aviation aluminum pad,split type,with sheer beam load cells,with rubber ramps |        |  |  |