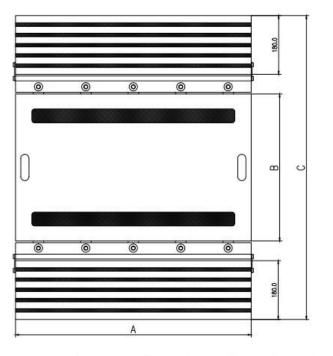

## S Series Drawing

| 称重板尺寸<br>最大称量(单板) | A   | В   | C   | D  |
|-------------------|-----|-----|-----|----|
| 1~5t              | 500 | 400 | 760 | 58 |
| 2~20t             | 720 | 450 | 810 | 58 |
| 5~25t             | 900 | 500 | 860 | 58 |