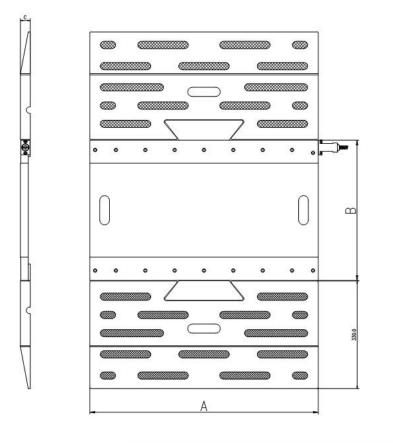

#### **Platform parameters**

| r lationin parameters               |                                                                         |             |              |
|-------------------------------------|-------------------------------------------------------------------------|-------------|--------------|
| Pad Size(mm)                        | 500*400*29                                                              | 700*430*29  | 800*430*39   |
| Ramp Size(mm)                       | 500*300*29                                                              | 700*330*29  | 800*350*39   |
| Pad Packing Size(mm)                | 700*620*120                                                             | 920*610*120 | 1080*610*120 |
| Ramp Packing Size(mm)               | 540*380*90                                                              | 730*380*90  | 830*400*100  |
| Indicator Packing Size(mm)          | 500*350*240                                                             | 500*350*240 | 500*350*240  |
| Indicator weight                    | 9KG                                                                     | 9KG         | 9KG          |
| Pad and packaging weight(one piece) | 20KG                                                                    | 321KG       | 44KG         |
| Ramp weight(two pieces)             | 10KG                                                                    | 18 KG       | 24 KG        |
| Single pad capacity                 | 10T                                                                     | 15T         | 25T          |
| Allowed by axle load                | 20T                                                                     | 30T         | 50T          |
| Safe overload                       | 125%                                                                    |             |              |
| Weighing pad description            | Overall integrated patch type, with moderate accuracy, moderate weight, |             |              |
|                                     | moderate installation height, with rubber ramps                         |             |              |

| 称重板尺寸(A×B×C) | $500 \times 400 \times 30$ | 700×430×30 | 800×430×40 |
|--------------|----------------------------|------------|------------|
| 最大称量(单板)     | 5t                         | 15t        | 25t        |
| 分度值          | 2、5、10、20、50 kg            |            |            |
| 综合精度(静态)     | ±0.3~0.5%FS                |            |            |