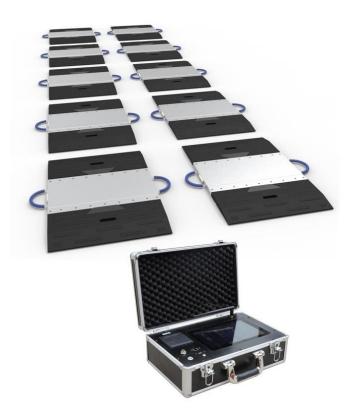

#### Portable Axle Weigher (K series integrated type)

It is widely used by traffic management and road administration departments to check the overload and over-transportation of cars on highways, providing a strong basis for traffic management and road administration departments.

3、155YJ wired static indicator(can connect up to 2-10 pcs of weighing pads)

- 3.1 Simple structure, light weight, easy to carry
- 3.2 Ultra-thin weighing plate to minimize the inherent error of the weighing system
- 3.3 Use high-precision sensors to obtain accurate weighing values
- 3.4 Built-in large-capacity rechargeable battery (6V / 10A). Once charged, it can be used for a long time
- 3.5 Simultaneous monitoring of battery voltage
- 3.6 Automatic backlight display is turned off to save energy and reduce consumption
- 3.7 Built-in real-time clock for date and time display and printing
- 3.8 Built-in mini thermal printer, fast and efficient printing
- 3.9 Built-in full-dot LCD display (240x64), Chinese display, with 30 light touch
- Membrane buttons, the man-machine interface is very friendly, and the operation is simple and convenient.
- 3.10 each AD channel can be individually calibrated
- 3.11Can display and print each wheel and axle weight value and total weight at the same time.

## 4、255 wireless static color touch screen indicator

- 4.1 Adopting 10.1-inch Android color touch screen display, high-end and practical
- 4.2 Can use touch input operation and wireless mouse operation, simple and fast
- 4.3 Multiple working modes (traffic police, road administration, comprehensive) are available
- 4.4 Dual-channel design, using high-precision integral weighing platform, high detection accuracy, low failure rate
- 4.5 Statistical analysis software, convenient for recording, statistics, and query; the database provides vehicle model information, policies and regulations, and technical support