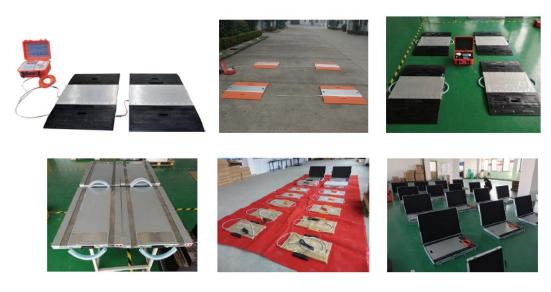

#### Portable Axle Weigher (K series integrated type)

It is widely used by traffic management and road administration departments to check the overload and over-transportation of cars on highways, providing a strong basis for traffic management and road administration departments.

It was then used for static weighing of low-value materials in major factories, mines, docks, freight yards, construction sites and other occasions.