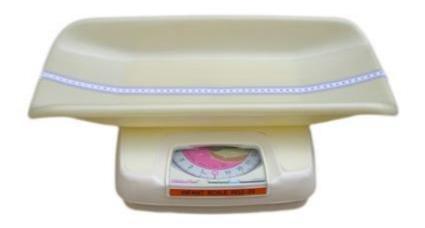

## Mechanical Baby Scale BS-M-40

## **Specification**

Max.weighing:20kg

Min.value per division:100g

Size of packing box:58.5×32×19.5cm Gross weight:4.5kg /Net Weight: 3.5kgs

**KUANYI Brand** 

Model BS-M-40 Baby weight balance is specially made for measuring the weight of baby. After the load platform of it was removed, it also could weight de the baby below 20kg on stand position. The baby weight balance is advanced in structure and artistic in appearance, as well as its steady and reliable. It is the necessary measuring instrument both for moden family, hospital or any infant care center, etc.