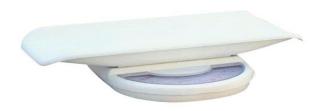

## **Mechanical Baby Scale BS-M-30**

Model BS-M-30 Baby weight balance is specially made for measuring the weight of baby. After the load platform of it was removed, it also could weight de the baby below 20kg on stand position. The baby weight balance is advanced in structure and artistic in appearance, as well as its steady and reliable. It is the necessary measuring instrument both for modern family, hospital or any infant care center, etc.